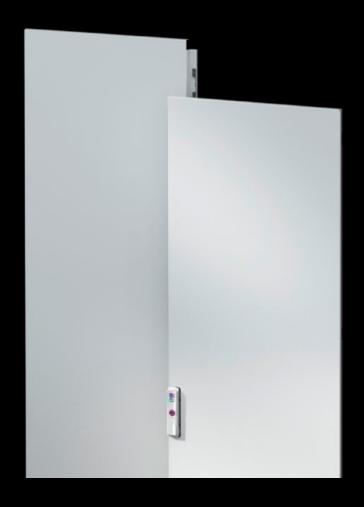

## VX 8618.120 - Lockable and adjacent door for VX

For example, if two 400 mm doors are used instead of one 800 mm wide door in order to comply with escape routes. May also be fitted instead of an 800 mm wide rear panel.