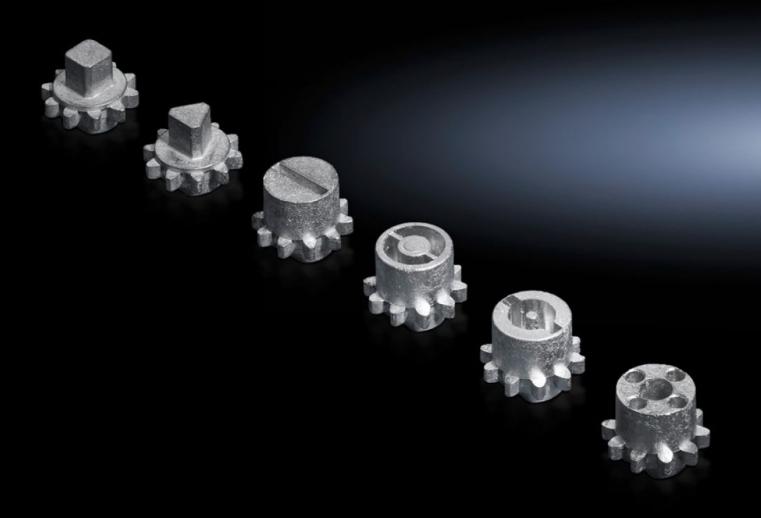

## VX 8618.303 - Lock insert type G

For handles and enclosures.

## **Features**

| Model No.                     | VX 8618.303                                    |
|-------------------------------|------------------------------------------------|
| Design                        | G                                              |
| Material                      | Die-cast zinc                                  |
| Installation in handle system | Comfort handle VX for padlock and lock inserts |
| Lock                          | Lock insert: 8 mm triangular                   |
| To fit enclosure type         | VX<br>VX IT                                    |
| Packs of                      | 1 pc(s).                                       |
| Net weight                    | 0.015                                          |
| Gross weight                  | 0.016                                          |
| Customs tariff number         | 83016000                                       |
| EAN                           | 4028177921849                                  |
| ETIM 9                        | EC000743                                       |
| ECLASS 8.0                    | 27409218                                       |