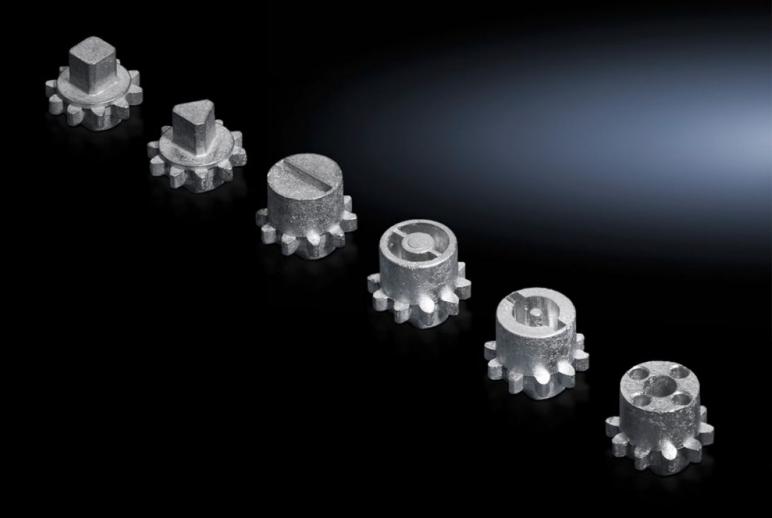

## VX 8618.304 - Lock insert type G

For handles and enclosures.

## Features

| Model No.                     | VX 8618.304                                    |
|-------------------------------|------------------------------------------------|
| Design                        | G                                              |
| Material                      | Die-cast zinc                                  |
| Installation in handle system | Comfort handle VX for padlock and lock inserts |
| Lock                          | Lock insert: Screwdrivers                      |
| To fit enclosure type         | VX<br>VX IT                                    |
| Packs of                      | 1 pc(s).                                       |
| Net weight                    | 0.018                                          |
| Gross weight                  | 0.019                                          |
| Customs tariff number         | 73181900                                       |
| EAN                           | 4028177921856                                  |
| ETIM 9                        | EC000743                                       |
| ECLASS 8.0                    | 27409218                                       |
|                               |                                                |