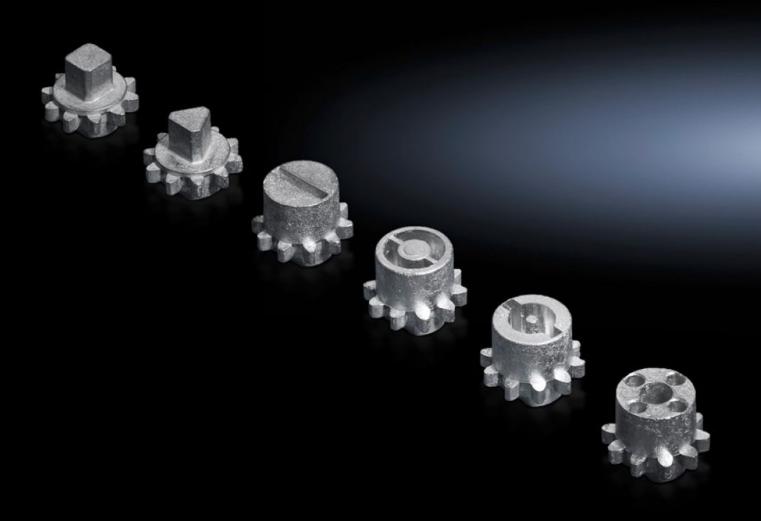

## VX 8618.306 - Lock insert type G

For handles and enclosures.

## **Features**

| Model No.                     | VX 8618.306                                    |
|-------------------------------|------------------------------------------------|
| Design                        | G                                              |
| Material                      | Die-cast zinc                                  |
| Installation in handle system | Comfort handle VX for padlock and lock inserts |
| Lock                          | Lock insert: 3 mm double-bit                   |
| To fit enclosure type         | VX<br>VX IT                                    |
| Packs of                      | 1 pc(s).                                       |
| Net weight                    | 0.014                                          |
| Gross weight                  | 0.019                                          |
| Customs tariff number         | 83016000                                       |
| EAN                           | 4028177921870                                  |
| ETIM 9                        | EC000743                                       |
| ECLASS 8.0                    | 27409218                                       |