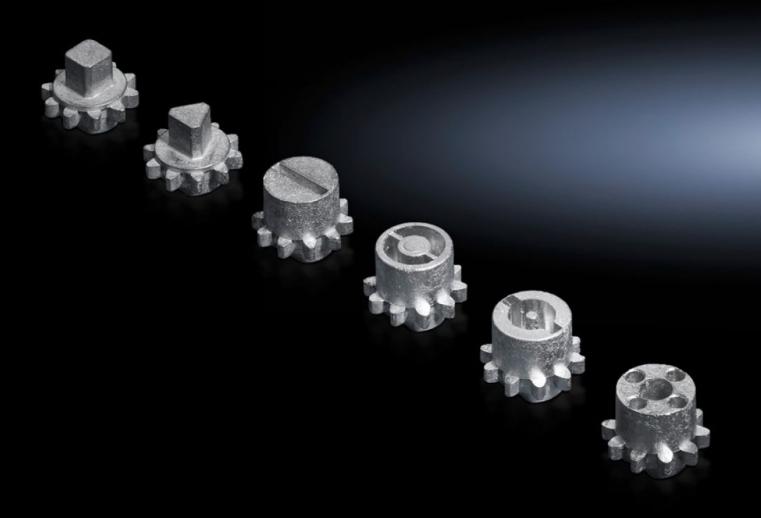

## VX 8618.307 - Lock insert type G

For handles and enclosures.

## **Features**

| Model No.                     | VX 8618.307                                    |
|-------------------------------|------------------------------------------------|
| Design                        | G                                              |
| Material                      | Die-cast zinc                                  |
| Installation in handle system | Comfort handle VX for padlock and lock inserts |
| Lock                          | Lock insert: Fiat                              |
| To fit enclosure type         | VX<br>VX IT                                    |
| Packs of                      | 1 pc(s).                                       |
| Net weight                    | 0.017                                          |
| Gross weight                  | 0.018                                          |
| Customs tariff number         | 83016000                                       |
| EAN                           | 4028177921887                                  |
| ETIM 9                        | EC000743                                       |
| ECLASS 8.0                    | 27409218                                       |