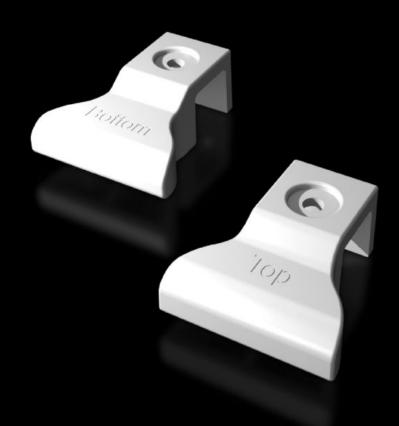

## VX 8618.410 - Shipping brace for door VX

To stabilise the door when transporting from an additional weight load of 15 kg.

## Features

| Model No.             | VX 8618.410                                                                      |
|-----------------------|----------------------------------------------------------------------------------|
| Product description   | To stabilise the door when transporting from an additional weight load of 15 kg. |
| Material              | Plastic                                                                          |
| Colour                | RAL 7035                                                                         |
| Supply includes       | Assembly parts                                                                   |
| Packs of              | 10 pc(s).                                                                        |
| Net weight            | 0.5                                                                              |
| Gross weight          | 0.567                                                                            |
| Customs tariff number | 83024900                                                                         |
| EAN                   | 4028177930872                                                                    |
| ETIM 9                | EC000747                                                                         |
| ECLASS 8.0            | 27189234                                                                         |