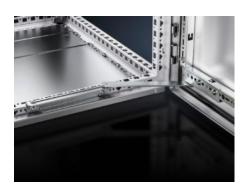

## VX 8618.430 - Door stay for VX

To secure the door in the open position. May be fitted without machining the enclosure/housing.

## Features

| Model No.             | VX 8618.430                                                                                     |
|-----------------------|-------------------------------------------------------------------------------------------------|
| Product description   | To secure the door in the open position. May be fitted without machining the enclosure/housing. |
| Supply includes       | Assembly parts                                                                                  |
| Mounting position     | Bottom                                                                                          |
| To fit enclosure type | VX                                                                                              |
| Packs of              | 1 pc(s).                                                                                        |
| Net weight            | 0.314                                                                                           |
| Gross weight          | 0.316                                                                                           |
| Customs tariff number | 83024900                                                                                        |
| EAN                   | 4028177944800                                                                                   |
| ETIM 9                | EC002626                                                                                        |
| ETIM 8                | EC002626                                                                                        |
| ECLASS 8.0            | 27189266                                                                                        |
|                       |                                                                                                 |