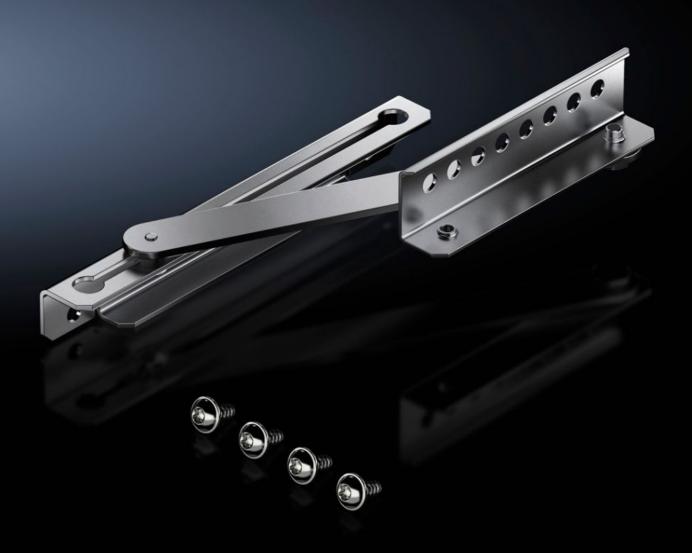

## VX 8618.430 - Door stay for VX

To secure the door in the open position. May be fitted without machining the enclosure/housing.

## Features

| Model No.             | VX 8618.430                                                                                     |
|-----------------------|-------------------------------------------------------------------------------------------------|
| Product description   | To secure the door in the open position. May be fitted without machining the enclosure/housing. |
| Supply includes       | Assembly parts                                                                                  |
| Mounting position     | Bottom                                                                                          |
| To fit enclosure type | VX                                                                                              |
| Packs of              | 1 pc(s).                                                                                        |
| Net weight            | 0.314                                                                                           |
| Gross weight          | 0.316                                                                                           |
| Customs tariff number | 83024900                                                                                        |
| EAN                   | 4028177944800                                                                                   |
| ETIM 9                | EC002626                                                                                        |
| ETIM 8                | EC002626                                                                                        |
| ECLASS 8.0            | 27189266                                                                                        |
|                       |                                                                                                 |