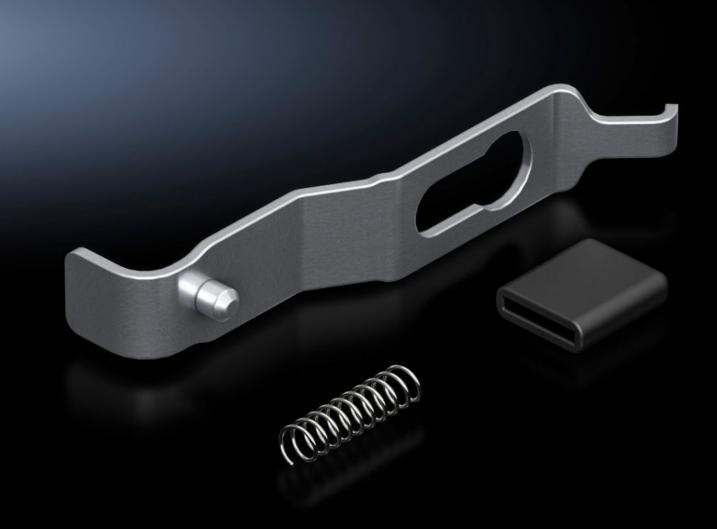

## VX 8618.460 - Locking bar latch to CNOMO for VX, VX IT

To fit all locking bars in single-door enclosures and glazed doors with standard lock or comfort handle VX. The latch prevents the locking bars from moving when the door is open.

## **Features**

| Model No.             | VX 8618.460                                                                                                                             |
|-----------------------|-----------------------------------------------------------------------------------------------------------------------------------------|
| Benefits              | The latch prevents the locking bars from movingwhen the door is open                                                                    |
| Note                  | CNOMO is a French automobile industry standard. For safety reasons, it must not be possible to lock the handle whilst the door is open. |
| To fit enclosure type | VX<br>VX IT                                                                                                                             |
| Packs of              | 10 pc(s).                                                                                                                               |
| Net weight            | 0.1                                                                                                                                     |
| Gross weight          | 0.12                                                                                                                                    |
| Customs tariff number | 73269098                                                                                                                                |
| EAN                   | 4028177921900                                                                                                                           |
| ETIM 9                | EC000327                                                                                                                                |
| ECLASS 8.0            | 27409217                                                                                                                                |