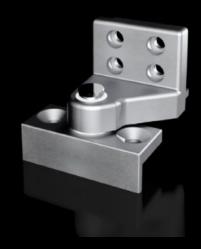

## VX 8619.050 - 180° hinge for VX swing frame, large

To extend the opening angle from 130° to 180° in the foremost installation position.

## **Features**

| Model No.              | VX 8619.050                                                                                            |
|------------------------|--------------------------------------------------------------------------------------------------------|
| Product description    | To extend the opening angle from 130° to 180° in the foremost installation position.                   |
| Benefits               | Provides optimum access to the components and 482.6 mm (19") components located behind the swing frame |
| Material               | Die-cast                                                                                               |
| Supply includes        | Hinge, top and bottom<br>Assembly parts                                                                |
| Opening angle          | 180°                                                                                                   |
| Note                   | Only suitable for installation in VX                                                                   |
| Load capacity (static) | 1,500 N                                                                                                |
| Packs of               | 1 pc(s).                                                                                               |
| Net weight             | 0.8                                                                                                    |
| Gross weight           | 0.849                                                                                                  |
| Customs tariff number  | 83021000                                                                                               |
| EAN                    | 4028177920293                                                                                          |
| ETIM 9                 | EC002620                                                                                               |
| ECLASS 8.0             | 27189234                                                                                               |