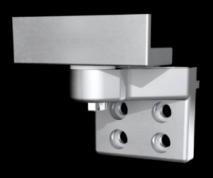

## VX 8619.050 - 180° hinge for VX swing frame, large

To extend the opening angle from 130° to 180° in the foremost installation position.

## **Features**

| Model No.              | VX 8619.050                                                                                            |
|------------------------|--------------------------------------------------------------------------------------------------------|
| Product description    | To extend the opening angle from 130° to 180° in the foremost installation position.                   |
| Benefits               | Provides optimum access to the components and 482.6 mm (19") components located behind the swing frame |
| Material               | Die-cast                                                                                               |
| Supply includes        | Hinge, top and bottom<br>Assembly parts                                                                |
| Opening angle          | 180°                                                                                                   |
| Note                   | Only suitable for installation in VX                                                                   |
| Load capacity (static) | 1,500 N                                                                                                |
| Packs of               | 1 pc(s).                                                                                               |
| Net weight             | 0.8                                                                                                    |
| Gross weight           | 0.849                                                                                                  |
| Customs tariff number  | 83021000                                                                                               |
| EAN                    | 4028177920293                                                                                          |
| ETIM 9                 | EC002620                                                                                               |
| ECLASS 8.0             | 27189234                                                                                               |