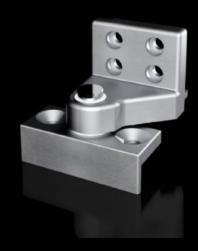

## VX 8619.051 - 180° hinge for VX swing frame, large

To extend the opening angle from 130° to 180° in the foremost installation position.

## **Features**

| Model No.              | VX 8619.051                                                                                            |
|------------------------|--------------------------------------------------------------------------------------------------------|
| Product description    | To extend the opening angle from 130° to 180° in the foremost installation position.                   |
| Benefits               | Provides optimum access to the components and 482.6 mm (19") components located behind the swing frame |
| Material               | Die-cast                                                                                               |
| Supply includes        | Hinge, top and bottom<br>Assembly parts                                                                |
| Opening angle          | 180°                                                                                                   |
| Note                   | Only suitable for installation in VX                                                                   |
| Load capacity (static) | 1,500 N                                                                                                |
| Packs of               | 1 pc(s).                                                                                               |
| Net weight             | 0.83                                                                                                   |
| Gross weight           | 0.84                                                                                                   |
| Customs tariff number  | 83021000                                                                                               |
| EAN                    | 4028177969230                                                                                          |
| ETIM 9                 | EC002620                                                                                               |
| ECLASS 8.0             | 27189234                                                                                               |