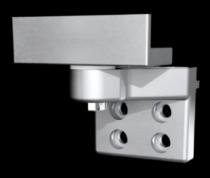

## VX 8619.051 - 180° hinge for VX swing frame, large

To extend the opening angle from 130° to 180° in the foremost installation position.

## **Features**

| Model No.              | VX 8619.051                                                                                            |
|------------------------|--------------------------------------------------------------------------------------------------------|
| Product description    | To extend the opening angle from 130° to 180° in the foremost installation position.                   |
| Benefits               | Provides optimum access to the components and 482.6 mm (19") components located behind the swing frame |
| Material               | Die-cast                                                                                               |
| Supply includes        | Hinge, top and bottom<br>Assembly parts                                                                |
| Opening angle          | 180°                                                                                                   |
| Note                   | Only suitable for installation in VX                                                                   |
| Load capacity (static) | 1,500 N                                                                                                |
| Packs of               | 1 pc(s).                                                                                               |
| Net weight             | 0.83                                                                                                   |
| Gross weight           | 0.84                                                                                                   |
| Customs tariff number  | 83021000                                                                                               |
| EAN                    | 4028177969230                                                                                          |
| ETIM 9                 | EC002620                                                                                               |
| ECLASS 8.0             | 27189234                                                                                               |