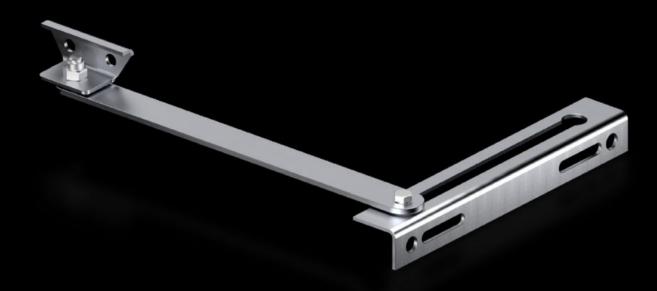

## SR 8619.270 - Swing frame stay

Secures the swing frame in the open position.

## Features

| Model No.             | SR 8619.270                                                                                                                   |
|-----------------------|-------------------------------------------------------------------------------------------------------------------------------|
| Design                | with 130° hinge                                                                                                               |
| Product description   | Secures the swing frame in the open position.                                                                                 |
| Installation options  | For mounting on swing frame, large: on the mounting kit, top<br>For mounting on swing frames, small: on the mounting kit, top |
| Packs of              | 1 pc(s).                                                                                                                      |
| Net weight            | 0.214                                                                                                                         |
| Gross weight          | 0.241                                                                                                                         |
| Customs tariff number | 73269098                                                                                                                      |
| EAN                   | 4028177921917                                                                                                                 |
| ETIM 9                | EC002626                                                                                                                      |
| ECLASS 8.0            | 27189266                                                                                                                      |
| ECLASS 8.0            | 27189266                                                                                                                      |