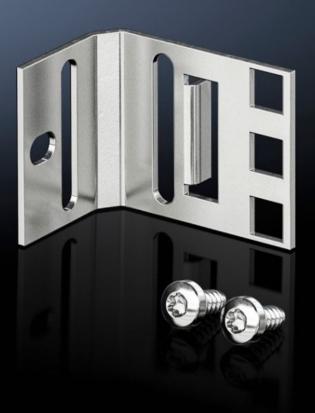

## VX 8619.330 - Adaptor pieces, 482.6 mm (19") for VX, VX SE

The 1 U sub-section of adaptor sections. For the installation of subracks and other 482.6 mm (19") equipment.

## **Features**

| Model No.               | VX 8619.330                                                                                                                                                                                                            |
|-------------------------|------------------------------------------------------------------------------------------------------------------------------------------------------------------------------------------------------------------------|
| Product description     |                                                                                                                                                                                                                        |
| Material                | Sheet steel, 2 mm                                                                                                                                                                                                      |
| Supply includes         | Assembly parts                                                                                                                                                                                                         |
| Units                   | 1 U                                                                                                                                                                                                                    |
| Installation dimensions | Installation width for components: 19"                                                                                                                                                                                 |
| Note                    | The 482.6 mm (19") measurement applies when mounting on the frame of 600 mm wide enclosures.  Depth-offset installation in 600 mm wide enclosures is possible using punched sections with mounting flanges, 18 x 64 mm |
| Packs of                | 4 pc(s).                                                                                                                                                                                                               |
| Net weight              | 0.22                                                                                                                                                                                                                   |
| Gross weight            | 0.22                                                                                                                                                                                                                   |
| Customs tariff number   | 73182900                                                                                                                                                                                                               |
| EAN                     | 4028177927025                                                                                                                                                                                                          |
| ETIM 9                  | EC002625                                                                                                                                                                                                               |
| ECLASS 8.0              | 27189234                                                                                                                                                                                                               |
|                         |                                                                                                                                                                                                                        |