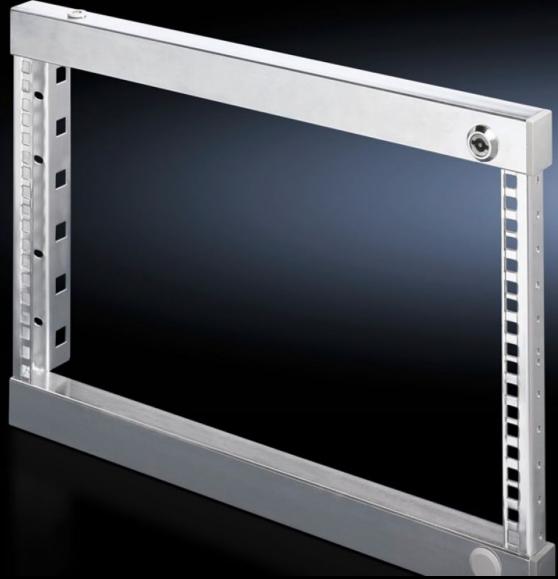

# VX 8619.520 - Swing frame, small for VX, VX SE, AX, 600 mm and 800 mm wide enclosures

For mounting 482.6 mm (19") equipment.

#### **Features**

| Model No.           | VX 8619.520                                                                                                                                                                                                                                                                                        |
|---------------------|----------------------------------------------------------------------------------------------------------------------------------------------------------------------------------------------------------------------------------------------------------------------------------------------------|
| Product description | For mounting 482.6 mm (19") equipment.                                                                                                                                                                                                                                                             |
| Material            | Sheet steel                                                                                                                                                                                                                                                                                        |
| Surface finish      | Zinc-plated                                                                                                                                                                                                                                                                                        |
| Supply includes     | 2 x 130° hinges<br>Cam with double-bit lock insert<br>Parts for attaching to the installation kit                                                                                                                                                                                                  |
| Note                | The swing frame stay is required to lock the open swing frame Depending on the mounting situation, punched sections with mounting flanges 23 x 64 mm are required In VX SE, on the enclosure section in conjunction with VX adaptor rail For further installation options, see "Technical details" |
| Note on Model No.   | The installation kit AX is additionally required for internal mounting in AX                                                                                                                                                                                                                       |
| To fit              | Enclosure type: VX VX SE AX Width: = 600 mm = 800 mm Height: ≥ 600 mm                                                                                                                                                                                                                              |