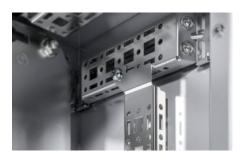

## VX 8619.760 - Punched section with mounting flange, 14 x 39 mm for VX, VX SE, PC, IW, AX

For securing cable ducts, cable conduit holders, equipment installed on the door, etc.

#### **Features**

| Model No.                      | VX 8619.760                                                                                                                               |
|--------------------------------|-------------------------------------------------------------------------------------------------------------------------------------------|
| Product description            | For attaching cable ducts, cable conduit holders, equipment installed on the door, etc.                                                   |
| Material                       | Sheet steel                                                                                                                               |
| Surface finish                 | Zinc-plated                                                                                                                               |
| Supply includes                | Assembly parts                                                                                                                            |
| Distance between fixing points | 575 mm                                                                                                                                    |
| AX installation options        | In enclosure width 600 mm and in enclosure height 700 mm, in conjunction with rail for interior installation AX                           |
| Assembly instruction           | For installation in AX sheet steel, only in conjunction with rail for interior installation AX                                            |
| Note                           | For installing your own components on the punched section with<br>mounting flange, metal screws or self-tapping M5 screws are<br>required |
| To fit                         | Enclosure type: AX<br>Suitable for width or height or depth: 700 mm                                                                       |
| Packs of                       | 4 pc(s).                                                                                                                                  |