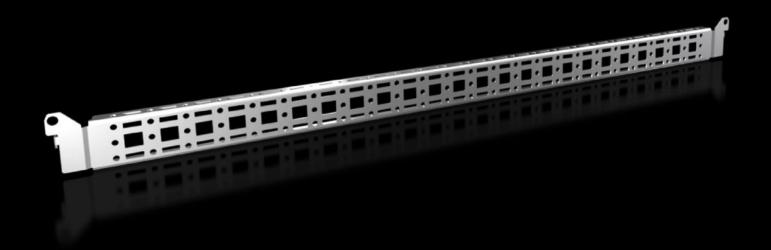

# Punched section with mounting flange, 14 x 39 mm

State: 25/08/2025 (Source: rittal.com/ie-en)

## VX 8619.760 - Punched section with mounting flange, 14 x 39 mm for VX, VX SE, PC, IW, AX

For securing cable ducts, cable conduit holders, equipment installed on the door, etc.

#### **Features**

| Model No.                      | VX 8619.760                                                                                                                               |
|--------------------------------|-------------------------------------------------------------------------------------------------------------------------------------------|
| Product description            | For attaching cable ducts, cable conduit holders, equipment installed on the door, etc.                                                   |
| Material                       | Sheet steel                                                                                                                               |
| Surface finish                 | Zinc-plated                                                                                                                               |
| Supply includes                | Assembly parts                                                                                                                            |
| Distance between fixing points | 575 mm                                                                                                                                    |
| AX installation options        | In enclosure width 600 mm and in enclosure height 700 mm, in conjunction with rail for interior installation AX                           |
| Assembly instruction           | For installation in AX sheet steel, only in conjunction with rail for interior installation AX                                            |
| Note                           | For installing your own components on the punched section with<br>mounting flange, metal screws or self-tapping M5 screws are<br>required |
| To fit                         | Enclosure type: AX<br>Suitable for width or height or depth: 700 mm                                                                       |
| Packs of                       | 4 pc(s).                                                                                                                                  |