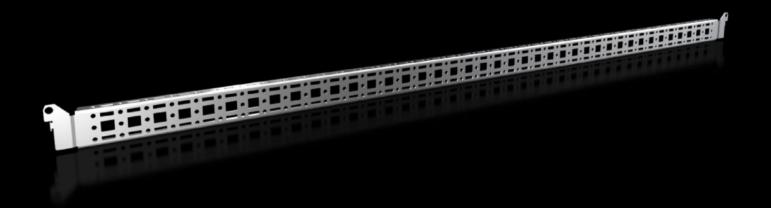

# Punched section with mounting flange, 14 x 39 mm

State: 23/08/2025 (Source: rittal.com/ie-en)

## VX 8619.770 - Punched section with mounting flange, 14 x 39 mm for VX, VX SE, PC, IW, AX

For securing cable ducts, cable conduit holders, equipment installed on the door, etc.