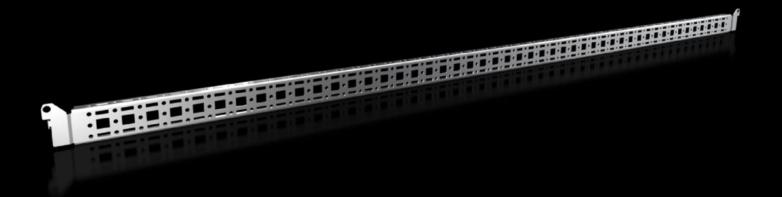

# Punched section with mounting flange, 14 x 39 mm

State: 7/09/2025 (Source: rittal.com/ie-en)

## VX 8619.780 - Punched section with mounting flange, 14 x 39 mm for VX, VX SE, PC, IW, AX

For securing cable ducts, cable conduit holders, equipment installed on the door, etc.

#### **Features**

| VX 8619.780                                                                                                                         |
|-------------------------------------------------------------------------------------------------------------------------------------|
| For attaching cable ducts, cable conduit holders, equipment installed on the door, etc.                                             |
| Sheet steel                                                                                                                         |
| Zinc-plated                                                                                                                         |
| Assembly parts                                                                                                                      |
| 1,275 mm                                                                                                                            |
| In enclosure height 1400 mm, in conjunction with rail for interior installation AX                                                  |
| In enclosure height 760 mm                                                                                                          |
| For installation in AX sheet steel, only in conjunction with rail for interior installation AX                                      |
| For installing your own components on the punched section with mounting flange, metal screws or self-tapping M5 screws are required |
|                                                                                                                                     |