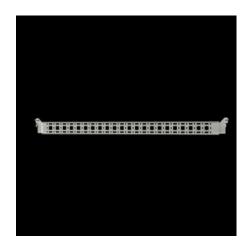

# Punched section with mounting flange, 14 x 39 mm

State: 7/09/2025 (Source: rittal.com/ie-en)

## VX 8619.780 - Punched section with mounting flange, 14 x 39 mm for VX, VX SE, PC, IW, AX

For securing cable ducts, cable conduit holders, equipment installed on the door, etc.

#### **Features**

| VX 8619.780                                                                                                                         |
|-------------------------------------------------------------------------------------------------------------------------------------|
| For attaching cable ducts, cable conduit holders, equipment installed on the door, etc.                                             |
| Sheet steel                                                                                                                         |
| Zinc-plated                                                                                                                         |
| Assembly parts                                                                                                                      |
| 1,275 mm                                                                                                                            |
| In enclosure height 1400 mm, in conjunction with rail for interior installation AX                                                  |
| In enclosure height 760 mm                                                                                                          |
| For installation in AX sheet steel, only in conjunction with rail for interior installation AX                                      |
| For installing your own components on the punched section with mounting flange, metal screws or self-tapping M5 screws are required |
|                                                                                                                                     |