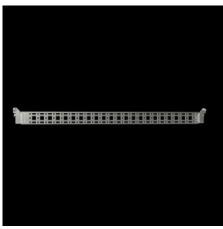

# Punched section with mounting flange, 14 x 39 mm

State: 7/09/2025 (Source: rittal.com/ie-en)

## VX 8619.780 - Punched section with mounting flange, 14 x 39 mm for VX, VX SE, PC, IW, AX

For securing cable ducts, cable conduit holders, equipment installed on the door, etc.

#### **Features**

| VX 8619.780                                                                                                                         |
|-------------------------------------------------------------------------------------------------------------------------------------|
| For attaching cable ducts, cable conduit holders, equipment installed on the door, etc.                                             |
| Sheet steel                                                                                                                         |
| Zinc-plated                                                                                                                         |
| Assembly parts                                                                                                                      |
| 1,275 mm                                                                                                                            |
| In enclosure height 1400 mm, in conjunction with rail for interior installation AX                                                  |
| In enclosure height 760 mm                                                                                                          |
| For installation in AX sheet steel, only in conjunction with rail for interior installation AX                                      |
| For installing your own components on the punched section with mounting flange, metal screws or self-tapping M5 screws are required |
|                                                                                                                                     |