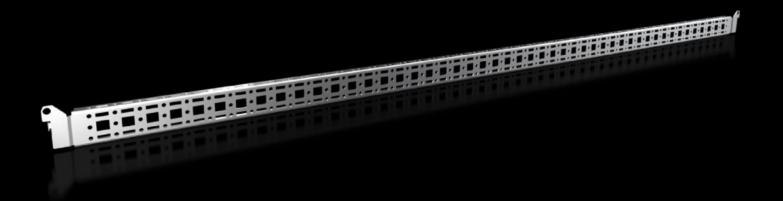

# Punched section with mounting flange, 14 x 39 mm

State: 4/08/2025 (Source: rittal.com/ie-en)

## VX 8619.790 - Punched section with mounting flange, 14 x 39 mm for VX, VX SE, PC, IW, AX

For securing cable ducts, cable conduit holders, equipment installed on the door, etc.

#### **Features**

| Model No.                      | VX 8619.790                                                                                                                         |
|--------------------------------|-------------------------------------------------------------------------------------------------------------------------------------|
| Product description            | For attaching cable ducts, cable conduit holders, equipment installed on the door, etc.                                             |
| Material                       | Sheet steel                                                                                                                         |
| Surface finish                 | Zinc-plated                                                                                                                         |
| Supply includes                | Assembly parts                                                                                                                      |
| Distance between fixing points | 635 mm                                                                                                                              |
| AX installation options        | In enclosure height 760 mm, in conjunction with rail for interior installation AX                                                   |
| Assembly instruction           | For installation in AX sheet steel, only in conjunction with rail for interior installation AX                                      |
| Note                           | For installing your own components on the punched section with mounting flange, metal screws or self-tapping M5 screws are required |
| To fit                         | Enclosure type: AX<br>Suitable for width or height or depth: 760 mm                                                                 |
| Packs of                       | 4 pc(s).                                                                                                                            |