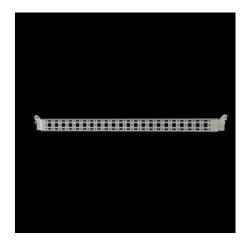

# Punched section with mounting flange, 14 x 39 mm

State: 4/08/2025 (Source: rittal.com/ie-en)

## VX 8619.790 - Punched section with mounting flange, 14 x 39 mm for VX, VX SE, PC, IW, AX

For securing cable ducts, cable conduit holders, equipment installed on the door, etc.

#### **Features**

| Model No.                      | VX 8619.790                                                                                                                         |
|--------------------------------|-------------------------------------------------------------------------------------------------------------------------------------|
| Product description            | For attaching cable ducts, cable conduit holders, equipment installed on the door, etc.                                             |
| Material                       | Sheet steel                                                                                                                         |
| Surface finish                 | Zinc-plated                                                                                                                         |
| Supply includes                | Assembly parts                                                                                                                      |
| Distance between fixing points | 635 mm                                                                                                                              |
| AX installation options        | In enclosure height 760 mm, in conjunction with rail for interior installation AX                                                   |
| Assembly instruction           | For installation in AX sheet steel, only in conjunction with rail for interior installation AX                                      |
| Note                           | For installing your own components on the punched section with mounting flange, metal screws or self-tapping M5 screws are required |
| To fit                         | Enclosure type: AX<br>Suitable for width or height or depth: 760 mm                                                                 |
| Packs of                       | 4 pc(s).                                                                                                                            |