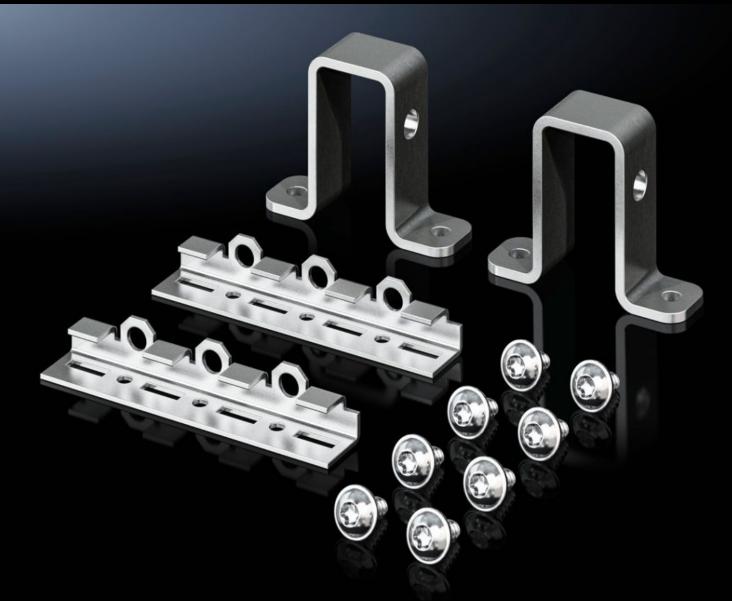

## VX 8620.400 - Base/plinth installation bracket for base/ plinth system VX, stainless steel

For configuring the base/plinth with punched sections with mounting flanges or cable clamp rails. To fit 100 and 200 mm high base/plinth trim panels in stainless steel.

## **Features**

| Model No.                   | VX 8620.400                                                                                                                                                                                                                                               |
|-----------------------------|-----------------------------------------------------------------------------------------------------------------------------------------------------------------------------------------------------------------------------------------------------------|
| Product description         | For configuring the base/plinth with punched sections with mounting flanges or cable clamp rails. To fit 100 and 200 mm high base/plinth trim panels in sheet steel and stainless steel.                                                                  |
| Material                    | Stainless steel 1.4301 (AISI 304)                                                                                                                                                                                                                         |
| Supply includes             | 2 installation brackets<br>2 mounting brackets for cable clamp rail<br>Assembly parts                                                                                                                                                                     |
| For base/plinth trim height | 100 mm<br>200 mm                                                                                                                                                                                                                                          |
| Note                        | For interior installation on upright base/plinth trim panels For base/plinth trim panels rotated through 90°, the installation bracket is not needed, because in this position, the system punchings of the base/plinth trim panels may be used directly. |
| Weight/pack                 | 0.232 kg                                                                                                                                                                                                                                                  |
| Packs of                    | 2 pc(s).                                                                                                                                                                                                                                                  |
| Net weight                  | 0.22                                                                                                                                                                                                                                                      |
| Gross weight                | 0.232                                                                                                                                                                                                                                                     |
| Customs tariff number       | 73182900                                                                                                                                                                                                                                                  |
| EAN                         | 4028177927100                                                                                                                                                                                                                                             |
| ETIM 9                      | EC000721                                                                                                                                                                                                                                                  |
| ECLASS 8.0                  | 27189234                                                                                                                                                                                                                                                  |