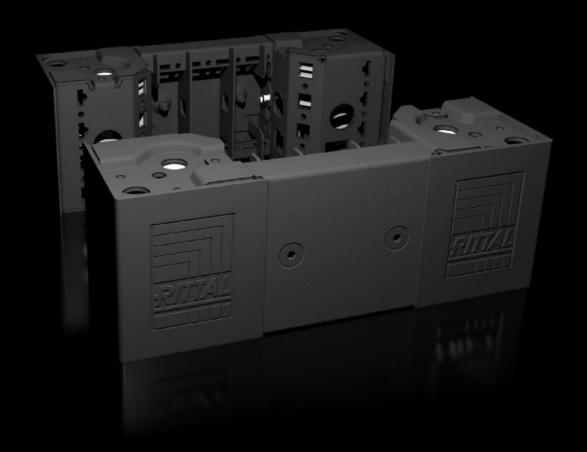

# VX 8640.000 - Base/plinth corner piece with base/plinth trim panels, front and rear, 100 mm for VX, VX IT, VX SE, TE, TS, TS IT, TP, PC, IW

Heavy-duty base/plinth corner pieces with moulded self-positioning to the enclosure, may be used with or without trim panels depending on the application. Large openings in the base/plinth corner piece for optimum access to the screw-fastening point, may be concealed with a plastic corner and baying cover.

#### **Features**

| Model No.           | VX 8640.000                                                                                                                                                                                                                                                                                                                              |
|---------------------|------------------------------------------------------------------------------------------------------------------------------------------------------------------------------------------------------------------------------------------------------------------------------------------------------------------------------------------|
| Product description | High-load capacity base/plinth corner pieces with moulded self-<br>positioning to the enclosure, may be used with or without trim<br>panels depending on the application. Large openings in the base/<br>plinth corner piece for optimum access to the screw-fastening point<br>may be concealed with a plastic corner and baying cover. |
| Material            | Base/plinth corner piece: Sheet steel Base/plinth trim panel front/rear: Sheet steel Corner and baying cover: Plastic                                                                                                                                                                                                                    |
| Colour              | RAL 9005                                                                                                                                                                                                                                                                                                                                 |
| Supply includes     | 4 base/plinth corner pieces, 100 mm high 4 corner covers 1 baying cover 2 base/plinth trim panels, front/rear, 100 mm high Assembly parts                                                                                                                                                                                                |
| Note                | Side base/plinth trim panels finish off a base/plinth unit or provide additional stabilisation between base/plinths or enable interior configuration of the base/plinth                                                                                                                                                                  |
| Dimensions          | Height: 100 mm                                                                                                                                                                                                                                                                                                                           |