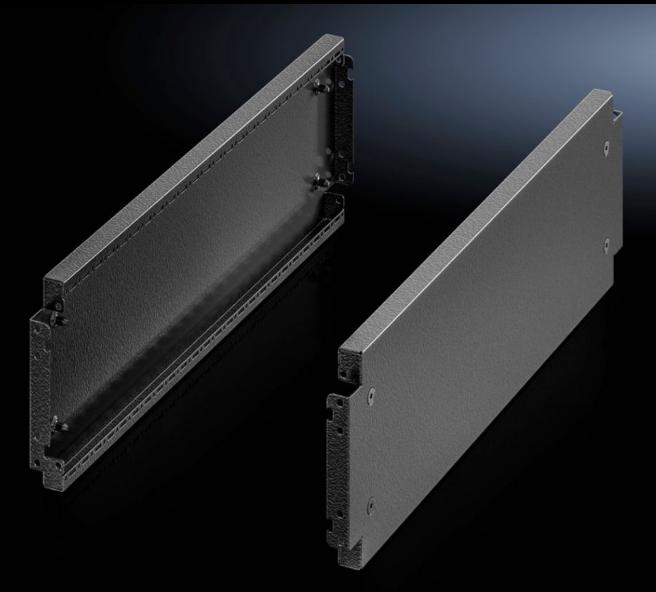

## VX 8640.043 - Base/plinth trim panels, side, 200 mm for base/plinth system VX, sheet steel

To finish off a base/plinth unit at the sides and for additional stability or interior configuration of bayed base/plinths. One 200 mm high or two 100 mm high trim panels may optionally be fitted on 200 mm high base/plinths.

## Features

| Model No.             | VX 8640.043                                                                                                                                                                                                                                       |
|-----------------------|---------------------------------------------------------------------------------------------------------------------------------------------------------------------------------------------------------------------------------------------------|
| Product description   | To finish off a base/plinth unit at the sides and for additional<br>stabilisation or for the interior configuration of bayed base/plinths<br>One 200mm high or two 100mm high trim panels may optionally<br>be fitted on 200mm high base/plinths. |
| Material              | Sheet steel                                                                                                                                                                                                                                       |
| Colour                | RAL 9005                                                                                                                                                                                                                                          |
| Supply includes       | Assembly parts                                                                                                                                                                                                                                    |
| Dimensions            | Height: 200 mm                                                                                                                                                                                                                                    |
| To fit                | Depth: = 600 mm                                                                                                                                                                                                                                   |
| Type rating to UL 50E | Туре 1<br>Туре 12                                                                                                                                                                                                                                 |
| Weight/pack           | 3 kg                                                                                                                                                                                                                                              |
| Packs of              | 2 pc(s).                                                                                                                                                                                                                                          |
| Net weight            | 2.8                                                                                                                                                                                                                                               |
| Gross weight          | 2.98                                                                                                                                                                                                                                              |
| Customs tariff number | 94039910                                                                                                                                                                                                                                          |
| EAN                   | 4028177959040                                                                                                                                                                                                                                     |
| E-Number Sweden       | E3465386                                                                                                                                                                                                                                          |
| ETIM 9                | EC000721                                                                                                                                                                                                                                          |
| ECLASS 8.0            | 27182003                                                                                                                                                                                                                                          |
|                       |                                                                                                                                                                                                                                                   |