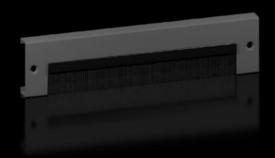

# Base/plinth trim panels with brush strip

State: 7/08/2025 (Source: rittal.com/ie-en)

## VX 8660.092 - Base/plinth trim panels with brush strip for base/plinth system VX, sheet steel

For cable entry in the base/plinth. With a 200 mm base/plinth height, one or two trim panels with brush strip may optionally be used. Thanks to the optional trim panel attachment, the trim panels with brush strip may also be fitted at the front, rear or side of the base/plinth corner piece.