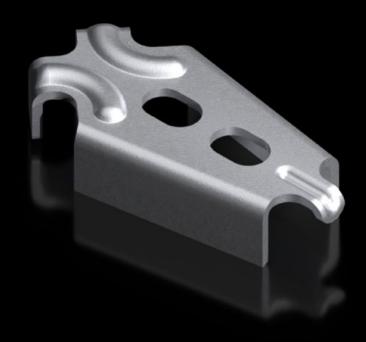

## VX 8660.100 - Base mounting plate for base/plinth system VX, sheet steel

For fastening the base/plinth to the floor without moving the enclosure or bayed enclosure suite.