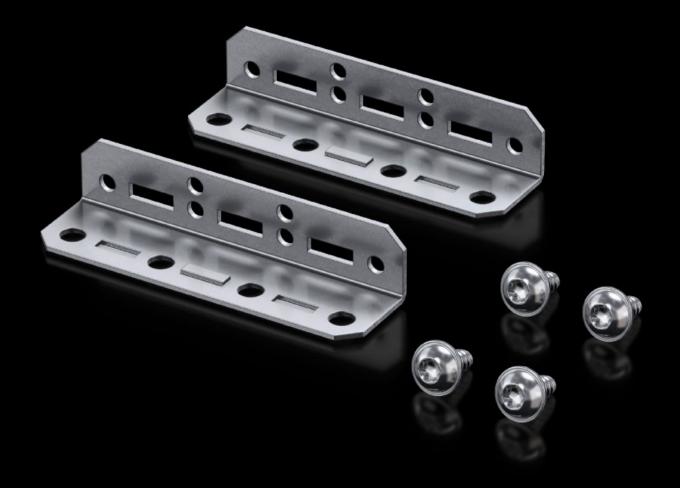

## VX 8660.400 - Base/plinth installation bracket for base/ plinth system VX, sheet steel

For configuring the base/plinth with punched sections with mounting flanges or support strips. To fit 100 and 200 mm high base/plinth trim panels in sheet steel.

## Features

| Model No.             | VX 8660.400                                                                                                                                                                                                                                                        |
|-----------------------|--------------------------------------------------------------------------------------------------------------------------------------------------------------------------------------------------------------------------------------------------------------------|
| Material              | Sheet steel                                                                                                                                                                                                                                                        |
| Supply includes       | 2 installation brackets<br>Assembly parts                                                                                                                                                                                                                          |
| Weight/pack           | 0.096 kg                                                                                                                                                                                                                                                           |
| Packs of              | 2 pc(s).                                                                                                                                                                                                                                                           |
| Installation options  | For interior installation on upright base/plinth trim panels<br>For base/plinth trim panels rotated through 90°, the installation<br>bracket is not needed, because in this position, the system<br>punchings of the base/plinth trim panels may be used directly. |
| To fit                | for base/plinth system VX, sheet steel                                                                                                                                                                                                                             |
| Net weight            | 0.076                                                                                                                                                                                                                                                              |
| Gross weight          | 0.097                                                                                                                                                                                                                                                              |
| Customs tariff number | 73182900                                                                                                                                                                                                                                                           |
| EAN                   | 4028177984776                                                                                                                                                                                                                                                      |
| ETIM 9                | EC000721                                                                                                                                                                                                                                                           |
| ETIM 8                | EC000721                                                                                                                                                                                                                                                           |
| ECLASS 8.0            | 27182003                                                                                                                                                                                                                                                           |