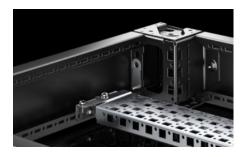

## VX 8660.400 - Base/plinth installation bracket for base/ plinth system VX, sheet steel

For configuring the base/plinth with punched sections with mounting flanges or support strips. To fit 100 and 200 mm high base/plinth trim panels in sheet steel.

## Features

| Model No.             | VX 8660.400                                                                                                                                                                                                                                                        |
|-----------------------|--------------------------------------------------------------------------------------------------------------------------------------------------------------------------------------------------------------------------------------------------------------------|
| Material              | Sheet steel                                                                                                                                                                                                                                                        |
| Supply includes       | 2 installation brackets<br>Assembly parts                                                                                                                                                                                                                          |
| Weight/pack           | 0.096 kg                                                                                                                                                                                                                                                           |
| Packs of              | 2 pc(s).                                                                                                                                                                                                                                                           |
| Installation options  | For interior installation on upright base/plinth trim panels<br>For base/plinth trim panels rotated through 90°, the installation<br>bracket is not needed, because in this position, the system<br>punchings of the base/plinth trim panels may be used directly. |
| To fit                | for base/plinth system VX, sheet steel                                                                                                                                                                                                                             |
| Net weight            | 0.076                                                                                                                                                                                                                                                              |
| Gross weight          | 0.097                                                                                                                                                                                                                                                              |
| Customs tariff number | 73182900                                                                                                                                                                                                                                                           |
| EAN                   | 4028177984776                                                                                                                                                                                                                                                      |
| ETIM 9                | EC000721                                                                                                                                                                                                                                                           |
| ETIM 8                | EC000721                                                                                                                                                                                                                                                           |
| ECLASS 8.0            | 27182003                                                                                                                                                                                                                                                           |