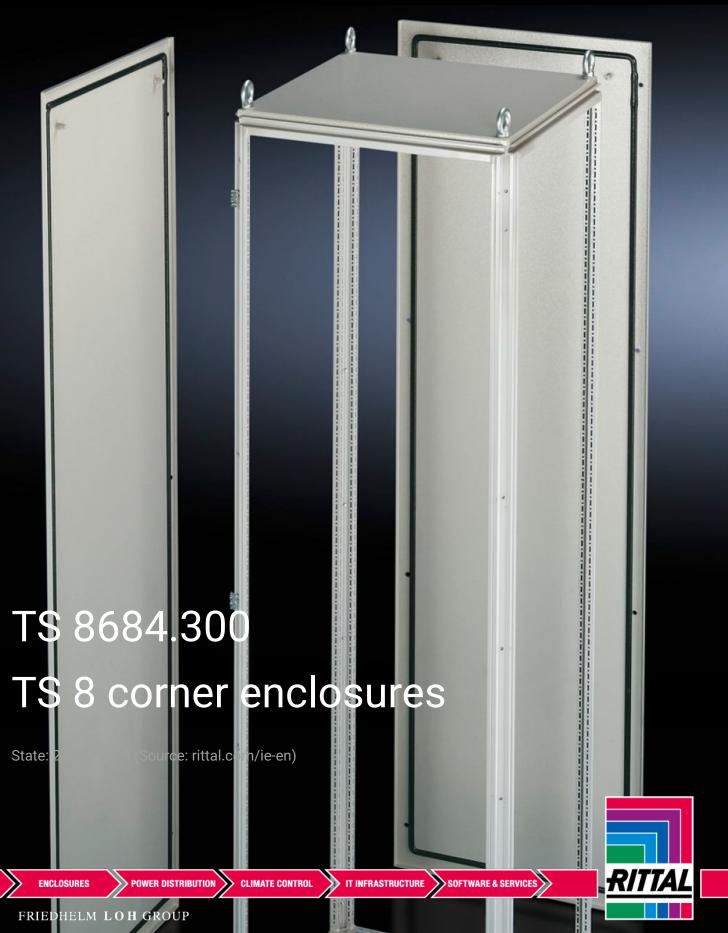

## TS 8684.300 - TS 8 corner enclosures

For corner baying of TS 8 enclosures, also with different depths.

## **Features**

| Model No.             | TS 8684.300                                                                                                                                                                                                                                                                                                                                                                                                                                                                                            |
|-----------------------|--------------------------------------------------------------------------------------------------------------------------------------------------------------------------------------------------------------------------------------------------------------------------------------------------------------------------------------------------------------------------------------------------------------------------------------------------------------------------------------------------------|
| Product description   | The corner enclosure and the supplied components will accommodate the various baying options of the TS 8 frame on all outer surfaces. Fitted with a rear panel and an asymmetrical side panel, the corner enclosure also permits the option of baying in both the width and depth. The gland plates are aligned parallel to the rear panel. In TS 8 enclosures with a square footprint, the gland plates may also be rotated through 90°. The baying system is identical to all other TS 8 enclosures. |
| Material              | Sheet steel, 1.5 mm                                                                                                                                                                                                                                                                                                                                                                                                                                                                                    |
| Surface finish        | Enclosure frame, roof, rear wall and side panel: Dipcoat-primed, powder-coated on the outside, textured paint Gland plates: Zinc-plated                                                                                                                                                                                                                                                                                                                                                                |
| Colour                | RAL 7035                                                                                                                                                                                                                                                                                                                                                                                                                                                                                               |
| Supply includes       | Enclosure frame Roof Rear wall (on the longest side) Side panel, asymmetrical Gland plates (divided in a longitudinal direction)                                                                                                                                                                                                                                                                                                                                                                       |
| Note on Model No.     | Extended delivery times.                                                                                                                                                                                                                                                                                                                                                                                                                                                                               |
| Dimensions            | Width: 600 mm<br>Height: 1,800 mm<br>Depth: 400 mm                                                                                                                                                                                                                                                                                                                                                                                                                                                     |
| Packs of              | 1 pc(s).                                                                                                                                                                                                                                                                                                                                                                                                                                                                                               |
| Net weight            | 65.206                                                                                                                                                                                                                                                                                                                                                                                                                                                                                                 |
| Gross weight          | 68.638                                                                                                                                                                                                                                                                                                                                                                                                                                                                                                 |
| Customs tariff number | 94032080                                                                                                                                                                                                                                                                                                                                                                                                                                                                                               |
| EAN                   | 4028177253148                                                                                                                                                                                                                                                                                                                                                                                                                                                                                          |