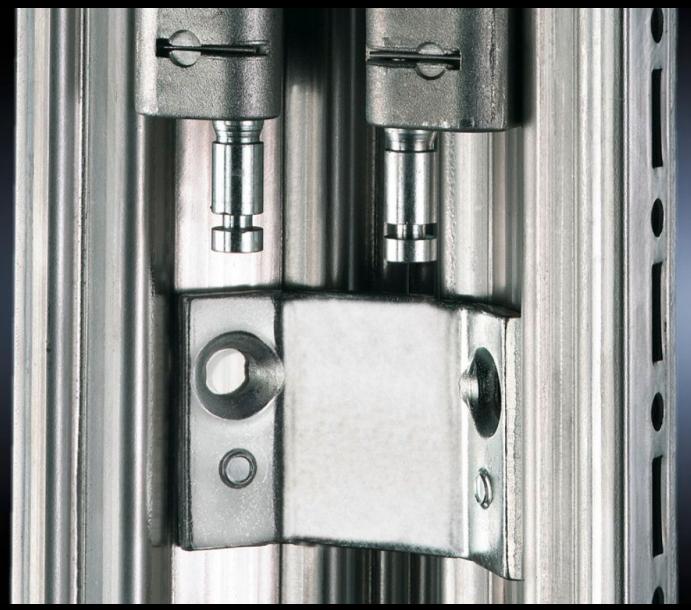

## TS 8700.000 - Baying connector, external for TS/TS

For mounting on the vertical enclosure sections from the outside.

#### **Features**

| Model No.             | TS 8700.000                                                                                                                         |
|-----------------------|-------------------------------------------------------------------------------------------------------------------------------------|
| Product description   | For mounting on the vertical enclosure sections. Simply position on the outside and screw-fasten either from the inside or outside. |
| Material              | Stainless steel 1.4301 (AISI 304)                                                                                                   |
| Supply includes       | Assembly parts                                                                                                                      |
| To fit                | Enclosure type: TS 8                                                                                                                |
| Packs of              | 6 pc(s).                                                                                                                            |
| Net weight            | 0.354                                                                                                                               |
| Gross weight          | 0.405                                                                                                                               |
| Customs tariff number | 73269098                                                                                                                            |
| EAN                   | 4028177300187                                                                                                                       |
| ETIM 9                | EC002622                                                                                                                            |
| ECLASS 8.0            | 27189263                                                                                                                            |