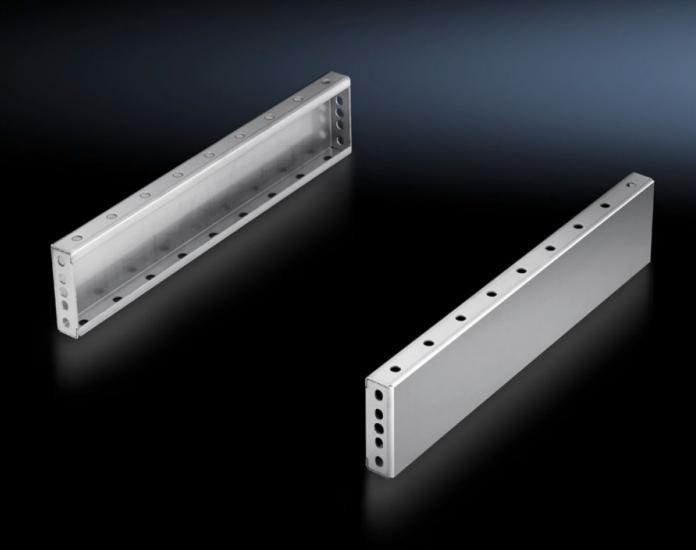

## TS 8701.040 - Base/plinth trim panels, side, 100 mm Stainless steel for base/plinth components front and rear

For mounting between the base/plinth components. At 200 mm height, two 100 mm base/plinth trims may be used. Base/plinth trims may be installed rotated through 90° in order to stabilise bayed base/plinth components.

## **Features**

| Model No.             | TS 8701.040                                                                                                                                                                        |
|-----------------------|------------------------------------------------------------------------------------------------------------------------------------------------------------------------------------|
| Product description   | For mounting between the base/plinth components. At 200 mm height, two 100 mm base/plinth trim panels may be used.                                                                 |
| Material              | Stainless steel 1.4301 (AISI 304)                                                                                                                                                  |
| Surface finish        | Brushed, grain 400                                                                                                                                                                 |
| Supply includes       | 2 base/plinth trim panels<br>Assembly parts                                                                                                                                        |
| Assembly instruction  | Base/plinth trim panels, side, 100 mm, may be installed rotated through 90° to stabilise bayed base/plinth components. The base/plinth baying bracket is required for this purpose |
| Dimensions            | Height: 100 mm                                                                                                                                                                     |
| To fit                | Enclosure type: TS: = 400 mm                                                                                                                                                       |
| Packs of              | 2 pc(s).                                                                                                                                                                           |
| Net weight            | 1.4                                                                                                                                                                                |
| Gross weight          | 1.68                                                                                                                                                                               |
| Customs tariff number | 94039910                                                                                                                                                                           |
| EAN                   | 4028177300088                                                                                                                                                                      |
| ETIM 9                | EC000721                                                                                                                                                                           |
| ECLASS 8.0            | 27182003                                                                                                                                                                           |
|                       |                                                                                                                                                                                    |