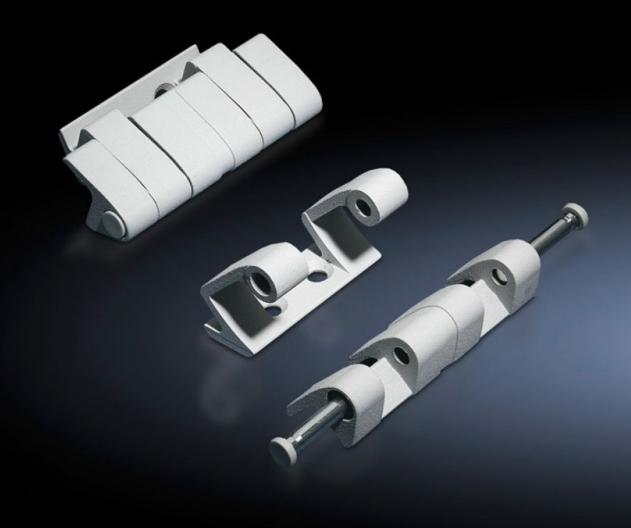

## SZ 8701.180 - 180° hinge

To extend the door opening angle to  $180^{\circ}$ 

## **Features**

| Model No.                 | SZ 8701.180                                                                                                                    |
|---------------------------|--------------------------------------------------------------------------------------------------------------------------------|
| Material                  | Die-cast zinc                                                                                                                  |
| Colour                    | Matt nickel-plated                                                                                                             |
| Supply includes           | Assembly parts                                                                                                                 |
| Door opening angle        | 180°                                                                                                                           |
| Note                      | The protection category of the enclosure may be reduced.  The doors must be hinged on the same side when enclosures are bayed. |
| Suitable for door variant | Sheet steel door<br>Stainless steel door                                                                                       |
| To fit enclosure type     | TS<br>VX SE                                                                                                                    |
| Packs of                  | 4 pc(s).                                                                                                                       |
| Net weight                | 0.92                                                                                                                           |
| Gross weight              | 0.964                                                                                                                          |
| Customs tariff number     | 83021000                                                                                                                       |
| EAN                       | 4028177300057                                                                                                                  |
| ETIM 9                    | EC001167                                                                                                                       |
| ECLASS 8.0                | 27409219                                                                                                                       |