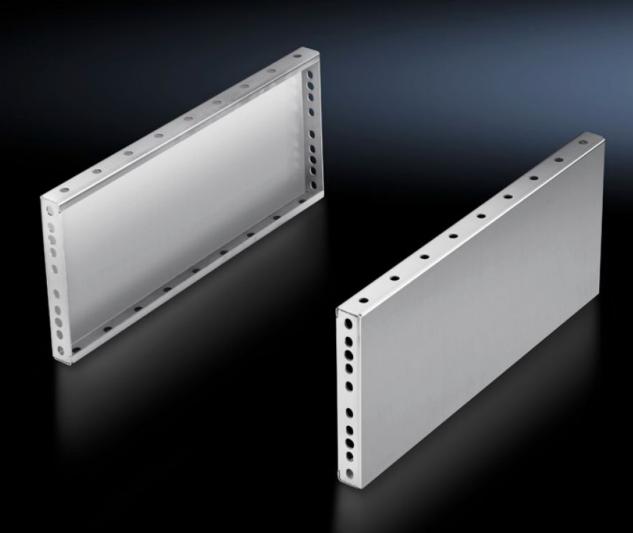

## TS 8702.050 - Base/plinth trim panels, side, 200 mm Stainless steel for base/plinth components front and rear

For mounting between the base/plinth components. At 200 mm height, two 100 mm base/plinth trims may be used.

## Features

| Model No.             | TS 8702.050                                                                                                                                                                               |
|-----------------------|-------------------------------------------------------------------------------------------------------------------------------------------------------------------------------------------|
| Product description   | For mounting between the base/plinth components. At 200 mm height, two 100 mm base/plinth trims may be used.                                                                              |
| Material              | Stainless steel 1.4301 (AISI 304)                                                                                                                                                         |
| Surface finish        | Brushed, grain 400                                                                                                                                                                        |
| Supply includes       | 2 base/plinth trim panels<br>Assembly parts                                                                                                                                               |
| Assembly instruction  | Base/plinth trim panels, side, 100 mm, may be installed rotated<br>through 90° to stabilise bayed base/plinth components. The base/<br>plinth baying bracket is required for this purpose |
| Dimensions            | Height: 200 mm                                                                                                                                                                            |
| To fit                | Enclosure type: TS: = 500 mm                                                                                                                                                              |
| Packs of              | 2 pc(s).                                                                                                                                                                                  |
| Net weight            | 3.38                                                                                                                                                                                      |
| Gross weight          | 3.56                                                                                                                                                                                      |
| Customs tariff number | 94039910                                                                                                                                                                                  |
| EAN                   | 4028177300002                                                                                                                                                                             |
| ETIM 9                | EC000721                                                                                                                                                                                  |
| ECLASS 8.0            | 27182003                                                                                                                                                                                  |
|                       |                                                                                                                                                                                           |