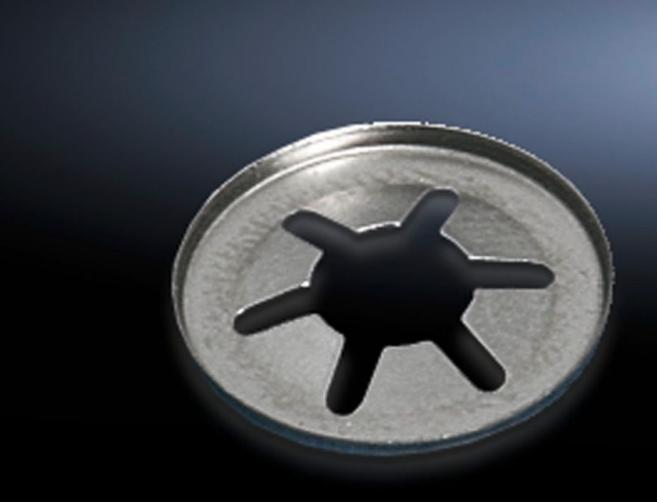

## TS 8800.070 - Spring washer for TS locking bar

As a replacement after dismantling the TS locking rods, as the spring washers cannot be reused.

## **Features**

| Model No.             | TS 8800.070                                                                                                                                                          |
|-----------------------|----------------------------------------------------------------------------------------------------------------------------------------------------------------------|
| Product description   | Spring washers cannot be reused. This means that after removing the TS locking rods, for example when replacing the door hinge, new spring washers will be required. |
| Material              | Spring steel                                                                                                                                                         |
| Surface finish        | Zinc-plated                                                                                                                                                          |
| Packs of              | 100 pc(s).                                                                                                                                                           |
| Net weight            | 0.1                                                                                                                                                                  |
| Gross weight          | 0.04                                                                                                                                                                 |
| Customs tariff number | 73182100                                                                                                                                                             |
| EAN                   | 4028177229594                                                                                                                                                        |
| ETIM 9                | EC002626                                                                                                                                                             |
| ECLASS 8.0            | 27189266                                                                                                                                                             |