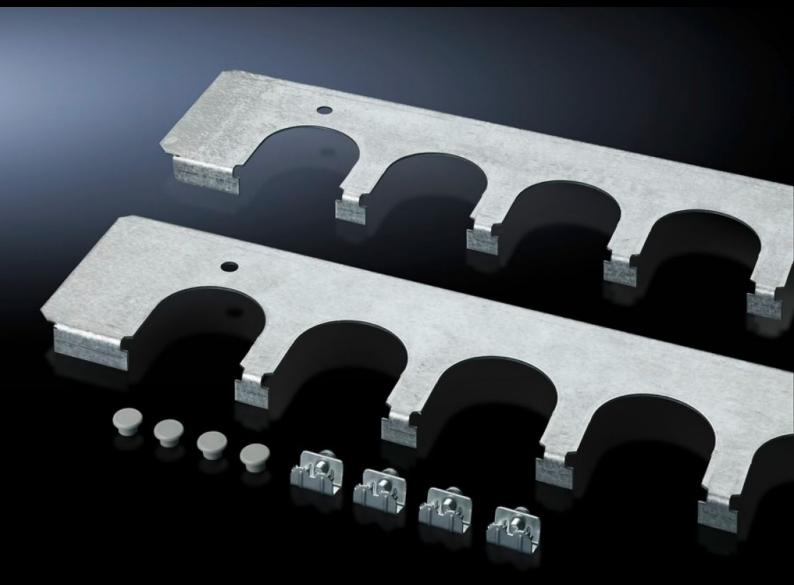

## SZ 8800.080 - Cable entry plates for installation in TS, SE and PC enclosures

Secure cable routing in conjunction with cable entry grommets, connector grommets. Fitted instead of standard gland plates.

## **Features**

| Model No.             | SZ 8800.080                                                                                                                                                                                                                               |
|-----------------------|-------------------------------------------------------------------------------------------------------------------------------------------------------------------------------------------------------------------------------------------|
| Product description   | Secure cable routing in conjunction with cable entry grommets, connector grommets. Fitted instead of standard gland plates.                                                                                                               |
| Benefits              | Particularly well-suited to cables with different cross-sections Thanks to the enclosure symmetry, where dimensions permit, cable entry plates may also be inserted in the enclosure depth, right and left, analogous to the gland plates |
| Material              | Sheet steel                                                                                                                                                                                                                               |
| Surface finish        | Zinc-plated                                                                                                                                                                                                                               |
| Supply includes       | Assembly parts                                                                                                                                                                                                                            |
| Number of cut-outs    | 8                                                                                                                                                                                                                                         |
| To fit                | Enclosure type: TS: = 800 mm Enclosure type: SE Enclosure type: PC                                                                                                                                                                        |
| Packs of              | 2 pc(s).                                                                                                                                                                                                                                  |
| Net weight            | 1.228                                                                                                                                                                                                                                     |
| Gross weight          | 1.46                                                                                                                                                                                                                                      |
| Customs tariff number | 73269098                                                                                                                                                                                                                                  |
| EAN                   | 4028177212473                                                                                                                                                                                                                             |
| ETIM 9                | EC002620                                                                                                                                                                                                                                  |
| ECLASS 8.0            | 27189261                                                                                                                                                                                                                                  |
|                       |                                                                                                                                                                                                                                           |