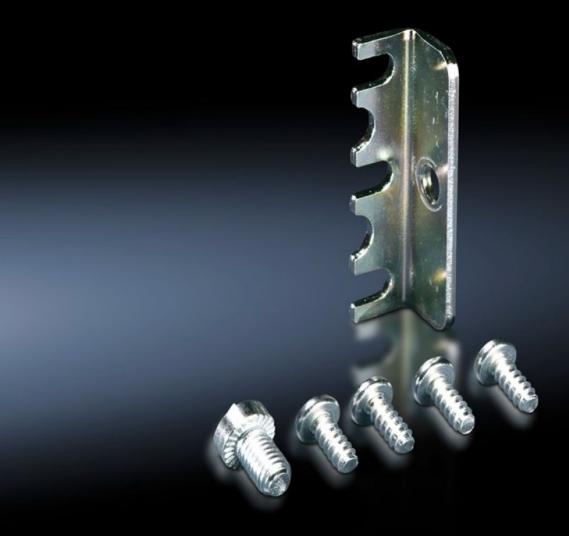

### TS 8800.090 - Mounting plate attachment for TS, VX SE

For additional clamping and to reduce potential vibration of the mounting plate. Select according to mounting position, installation type and enclosure.

#### **Features**

| Model No.             | TS 8800.090                                                                                                                                              |  |
|-----------------------|----------------------------------------------------------------------------------------------------------------------------------------------------------|--|
| Product description   | For additional clamping and to reduce potential vibration of the mounting plate. Select according to mounting position, installation type and enclosure. |  |
| Benefits              | No impairment to the mounting surface. May optionally used for attachment or screw fastening.                                                            |  |
| Material              | Sheet steel                                                                                                                                              |  |
| Surface finish        | Zinc-plated                                                                                                                                              |  |
| Supply includes       | Assembly parts                                                                                                                                           |  |
| Installation options  | Side<br>Rear, flush with enclosure frame<br>Set forward on a 25 mm pitch pattern                                                                         |  |
| To fit                | Enclosure type: TS 8<br>SE                                                                                                                               |  |
| Packs of              | 10 pc(s).                                                                                                                                                |  |
| Net weight            | 0.42                                                                                                                                                     |  |
| Gross weight          | 0.55                                                                                                                                                     |  |
| Customs tariff number | 73269098                                                                                                                                                 |  |
| EAN                   | 4028177232716                                                                                                                                            |  |
|                       |                                                                                                                                                          |  |