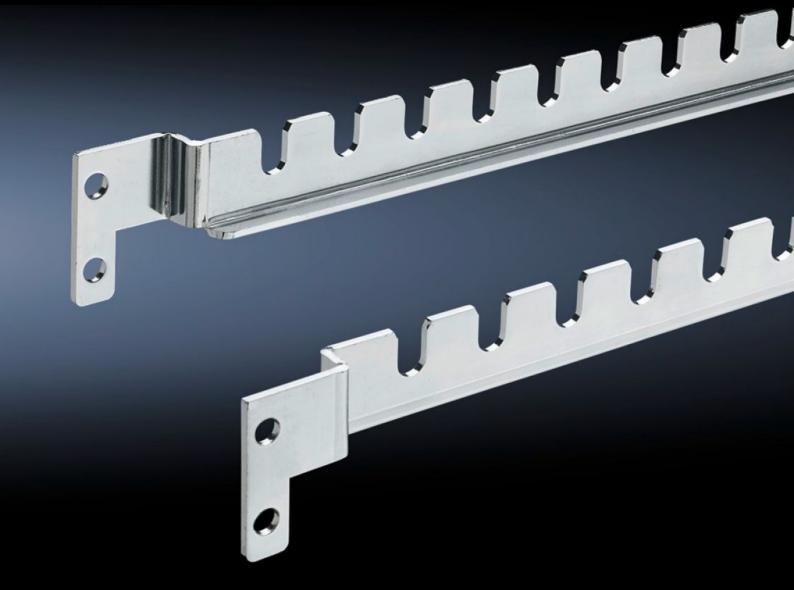

## TS 8800.160 - TS adaptor for wiring systems Adaptor rail for the Lütze LSC wiring system.

## **Features**

| Model No.             | TS 8800.160                                                            |
|-----------------------|------------------------------------------------------------------------|
| Supply includes       | 6 adaptor rails                                                        |
|                       | 24 spring lock washers,                                                |
|                       | 24 screws 5.5 x 13 mm                                                  |
| Note                  | Mounting parts for the LCS wiring system not included with the supply. |
| To fit enclosure type | TS 8                                                                   |
| Packs of              | 6 pc(s).                                                               |
| Net weight            | 1.8                                                                    |
| Gross weight          | 2.041                                                                  |
| Customs tariff number | 73269098                                                               |
| EAN                   | 4028177212534                                                          |
| ETIM 9                | EC002625                                                               |
| ECLASS 8.0            | 27189234                                                               |
|                       |                                                                        |