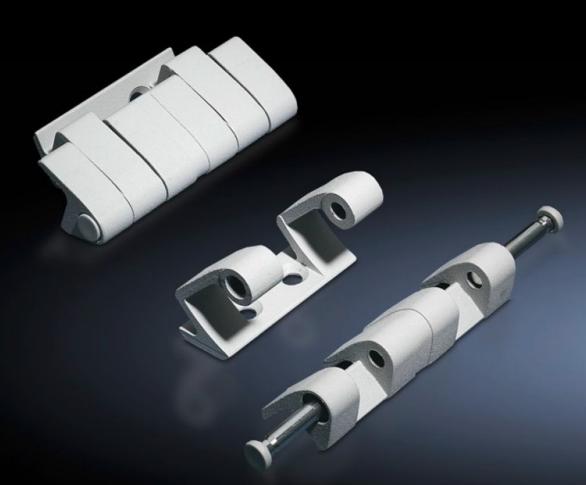

## SZ 8800.190 - 180° hinge

To extend the door opening angle to 180°

## Features

| Model No.                 | SZ 8800.190                                                                                                                      |
|---------------------------|----------------------------------------------------------------------------------------------------------------------------------|
| Material                  | Die-cast zinc                                                                                                                    |
| Colour                    | RAL 7035                                                                                                                         |
| Supply includes           | Assembly parts                                                                                                                   |
| Door opening angle        | 180°                                                                                                                             |
| Note                      | The protection category of the enclosure may be reduced.<br>The doors must be hinged on the same side when enclosures are bayed. |
| Suitable for door variant | Sheet steel door                                                                                                                 |
| To fit enclosure type     | TS<br>VX SE                                                                                                                      |
| Packs of                  | 4 pc(s).                                                                                                                         |
| Net weight                | 0.812                                                                                                                            |
| Gross weight              | 0.941                                                                                                                            |
| Customs tariff number     | 83021000                                                                                                                         |
| EAN                       | 4028177213166                                                                                                                    |
| ETIM 9                    | EC001167                                                                                                                         |
| ECLASS 8.0                | 27409219                                                                                                                         |
|                           |                                                                                                                                  |