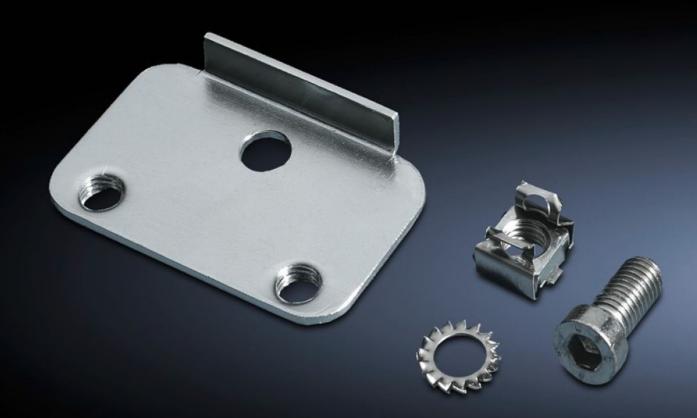

## TS 8800.220 - Base/plinth adaptor for levelling feet

Connection component for fastening M12 levelling feet to the TS base/plinth.

## Features

| Model No.             | TS 8800.220                                                                  |
|-----------------------|------------------------------------------------------------------------------|
| Product description   | Connection component for fastening M12 levelling feet to the TS base/plinth. |
| Material              | Sheet steel                                                                  |
| Surface finish        | Zinc-plated                                                                  |
| To fit Model No.      | 4612.000<br>7493.000                                                         |
| Packs of              | 4 pc(s).                                                                     |
| Net weight            | 0.592                                                                        |
| Gross weight          | 0.696                                                                        |
| Customs tariff number | 73269098                                                                     |
| EAN                   | 4028177212596                                                                |
| ECLASS 8.0            | 27182003                                                                     |
|                       |                                                                              |