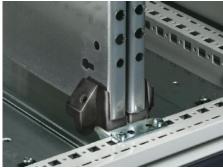

## TS 8800.280 - Installation kit for mounting plates TS, SE, back-to-back

The minimal distance between the two mounting plates ensures a maximum installation depth for installed equipment on both sides.

## **Features**

| Model No.             | TS 8800.280                                                                                                                                                             |
|-----------------------|-------------------------------------------------------------------------------------------------------------------------------------------------------------------------|
| Product description   | The minimal distance between the two mounting plates ensures a maximum installation depth for installed equipment on both sides.                                        |
| Material              | Sheet steel                                                                                                                                                             |
| Surface finish        | Zinc-plated                                                                                                                                                             |
| Note                  | Build depth front and rear, with central installation = (enclosure depth – 48 mm): 2.  Example: A TS enclosure depth of 600 mm results in a build height of 2 x 276 mm. |
| Packs of              | 1 pc(s).                                                                                                                                                                |
| Net weight            | 0.36                                                                                                                                                                    |
| Gross weight          | 0.381                                                                                                                                                                   |
| Customs tariff number | 83024900                                                                                                                                                                |
| EAN                   | 4028177299955                                                                                                                                                           |
| ETIM 9                | EC002625                                                                                                                                                                |
| ECLASS 8.0            | 27189234                                                                                                                                                                |