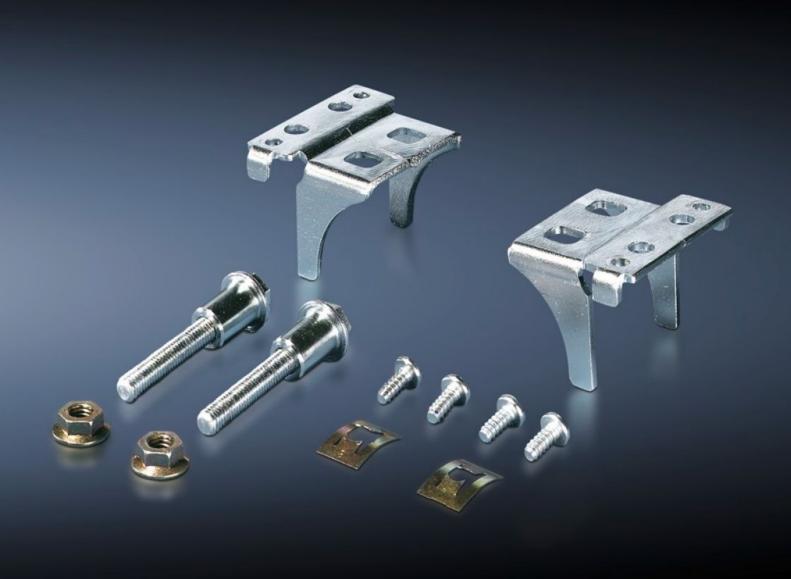

## TS 8800.280 - Installation kit for mounting plates TS, SE, back-to-back

The minimal distance between the two mounting plates ensures a maximum installation depth for installed equipment on both sides.

## **Features**

| Model No.             | TS 8800.280                                                                                                                                                             |
|-----------------------|-------------------------------------------------------------------------------------------------------------------------------------------------------------------------|
| Product description   | The minimal distance between the two mounting plates ensures a maximum installation depth for installed equipment on both sides.                                        |
| Material              | Sheet steel                                                                                                                                                             |
| Surface finish        | Zinc-plated                                                                                                                                                             |
| Note                  | Build depth front and rear, with central installation = (enclosure depth – 48 mm): 2.  Example: A TS enclosure depth of 600 mm results in a build height of 2 x 276 mm. |
| Packs of              | 1 pc(s).                                                                                                                                                                |
| Net weight            | 0.36                                                                                                                                                                    |
| Gross weight          | 0.381                                                                                                                                                                   |
| Customs tariff number | 83024900                                                                                                                                                                |
| EAN                   | 4028177299955                                                                                                                                                           |
| ETIM 9                | EC002625                                                                                                                                                                |
| ECLASS 8.0            | 27189234                                                                                                                                                                |