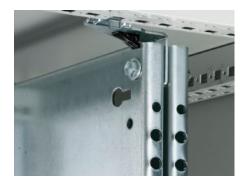

## TS 8800.280 - Installation kit for mounting plates TS, SE, back-to-back

The minimal distance between the two mounting plates ensures a maximum installation depth for installed equipment on both sides.

## **Features**

| Model No.             | TS 8800.280                                                                                                                                                             |
|-----------------------|-------------------------------------------------------------------------------------------------------------------------------------------------------------------------|
| Product description   | The minimal distance between the two mounting plates ensures a maximum installation depth for installed equipment on both sides.                                        |
| Material              | Sheet steel                                                                                                                                                             |
| Surface finish        | Zinc-plated                                                                                                                                                             |
| Note                  | Build depth front and rear, with central installation = (enclosure depth – 48 mm): 2.  Example: A TS enclosure depth of 600 mm results in a build height of 2 x 276 mm. |
| Packs of              | 1 pc(s).                                                                                                                                                                |
| Net weight            | 0.36                                                                                                                                                                    |
| Gross weight          | 0.381                                                                                                                                                                   |
| Customs tariff number | 83024900                                                                                                                                                                |
| EAN                   | 4028177299955                                                                                                                                                           |
| ETIM 9                | EC002625                                                                                                                                                                |
| ECLASS 8.0            | 27189234                                                                                                                                                                |