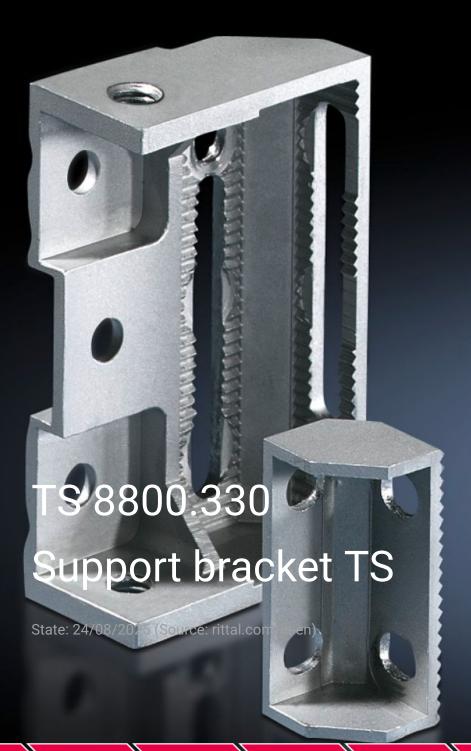

## TS 8800.330 - Support bracket TS

For the attachment of punched sections without mounting flange  $23 \times 73$  mm or punched rails  $23 \times 23$  mm.

## **Features**

| Model No.             | TS 8800.330                                                                                                                             |
|-----------------------|-----------------------------------------------------------------------------------------------------------------------------------------|
| Product description   | For the attachment of punched sections without mounting flange 23 x 73 mm or punched rails 23 x 23 mm.                                  |
| Material              | Die-cast zinc                                                                                                                           |
| Supply includes       | 1 set = 1 support bracket, 1 stay, 3 metal screws 5.5 x 13 mm                                                                           |
| Installation options  | On the vertical TS enclosure section (25 mm pitch pattern, 2 mm increments) On the horizontal VX SE enclosure section, top in the width |
| To fit enclosure type | TS<br>VX SE                                                                                                                             |
| Packs of              | 6 pc(s).                                                                                                                                |
| Net weight            | 0.93                                                                                                                                    |
| Gross weight          | 1.12                                                                                                                                    |
| Customs tariff number | 73182900                                                                                                                                |
| EAN                   | 4028177230958                                                                                                                           |
| ETIM 9                | EC002625                                                                                                                                |
| ECLASS 8.0            | 27189234                                                                                                                                |