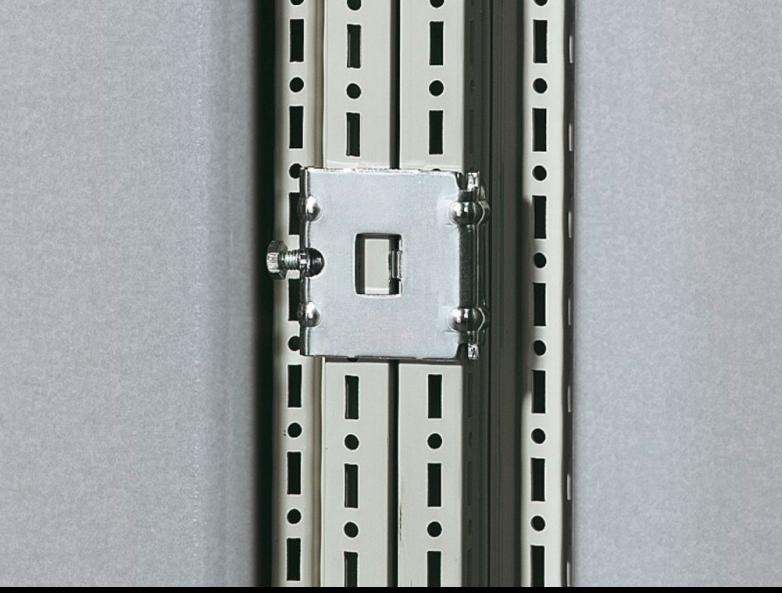

## TS 8800.410 - Baying clamp, vertical for TS/TS

For mounting on the vertical sections of two TS enclosures.

## **Features**

| Model No.             | TS 8800.410                                      |
|-----------------------|--------------------------------------------------|
| Product description   | For mounting on the vertical enclosure sections. |
| Material              | Sheet steel                                      |
| Surface finish        | Zinc-plated                                      |
| Supply includes       | Assembly parts                                   |
| To fit                | Enclosure type: TS 8                             |
| Packs of              | 6 pc(s).                                         |
| Net weight            | 0.51                                             |
| Gross weight          | 0.522                                            |
| Customs tariff number | 83024900                                         |
| EAN                   | 4028177212701                                    |
| E-Number Sweden       | E7239685                                         |
| ETIM 9                | EC002622                                         |
| ECLASS 8.0            | 27189263                                         |