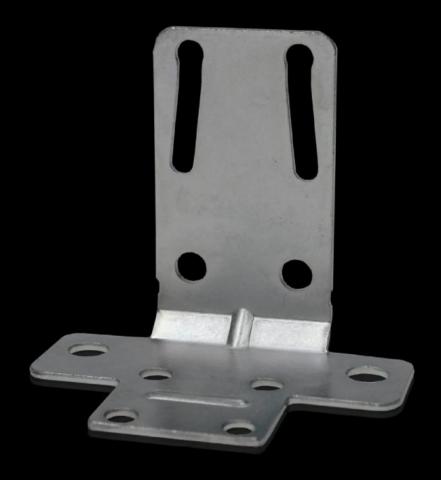

## TS 8800.430 Angular baying bracket

State: 15/08/2025 (Source: rittal.com/ie-en)

## TS 8800.430 - Angular baying bracket for TS/TS

For a stable connection when transporting bayed enclosure suites.

## **Features**

| Model No.             | TS 8800.430                                                                                                                                      |
|-----------------------|--------------------------------------------------------------------------------------------------------------------------------------------------|
| Product description   | For a stable connection when transporting bayed enclosure suites.                                                                                |
| Material              | Sheet steel                                                                                                                                      |
| Surface finish        | Zinc-plated                                                                                                                                      |
| Supply includes       | Assembly parts                                                                                                                                   |
| Assembly instruction  | Screw-fastening either horizontally and vertically with 8 screws, or horizontally with 2 screws and M8 threaded blocks, vertically with 4 screws |
| To fit                | Enclosure type: TS 8                                                                                                                             |
| Packs of              | 4 pc(s).                                                                                                                                         |
| Net weight            | 0.672                                                                                                                                            |
| Gross weight          | 0.7                                                                                                                                              |
| Customs tariff number | 73182900                                                                                                                                         |
| EAN                   | 4028177212725                                                                                                                                    |
| E-Number Sweden       | E3404330                                                                                                                                         |
| ETIM 9                | EC002622                                                                                                                                         |
| ECLASS 8.0            | 27189263                                                                                                                                         |