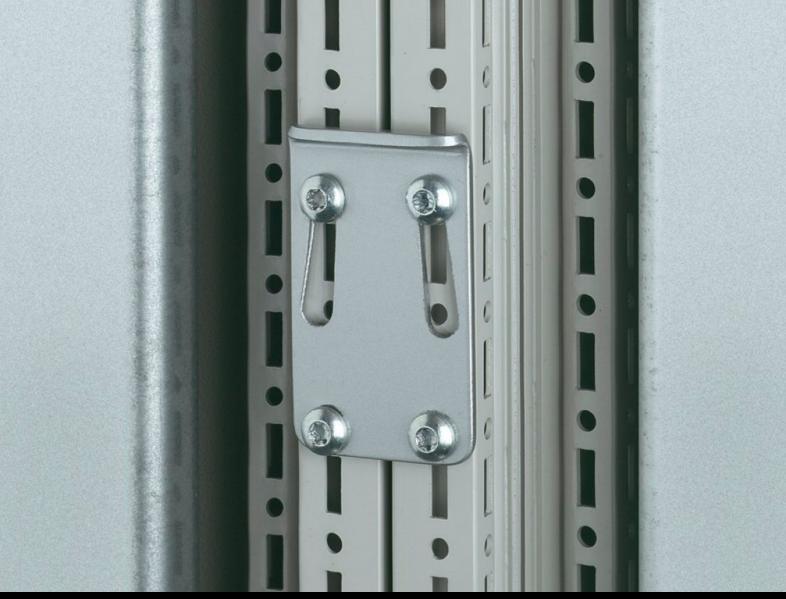

## TS 8800.500 - Quick-fit baying clamp, one-piece for TS/TS

Simply attach the screws, insert the quick-fit baying clamp, tap in with a hammer and lock.

## **Features**

| Model No.             | TS 8800.500                                                                                 |
|-----------------------|---------------------------------------------------------------------------------------------|
| Product description   | Simply attach the screws, insert the quick-fit baying clamp, tap in with a hammer and lock. |
| Material              | Sheet steel                                                                                 |
| Surface finish        | Zinc-plated                                                                                 |
| Supply includes       | Assembly parts                                                                              |
| To fit                | Enclosure type: TS 8                                                                        |
| Packs of              | 6 pc(s).                                                                                    |
| Net weight            | 0.318                                                                                       |
| Gross weight          | 0.347                                                                                       |
| Customs tariff number | 83024900                                                                                    |
| EAN                   | 4028177225114                                                                               |
| E-Number Sweden       | E7239761                                                                                    |
| ETIM 9                | EC002622                                                                                    |
| ECLASS 8.0            | 27142423                                                                                    |