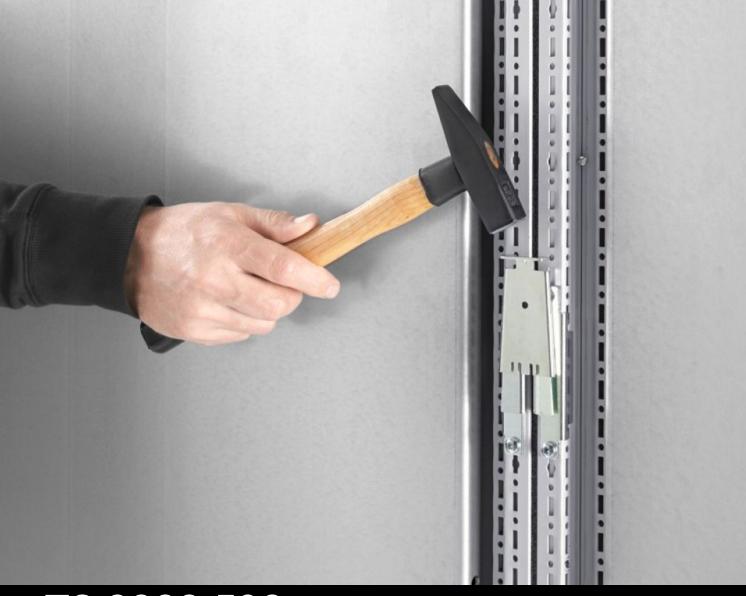

## TS 8800.590 - Quick-fit baying clamp, three-piece for TS/ TS

Simply locate the quick-fit baying clamp, connect with the lock plate, and secure.