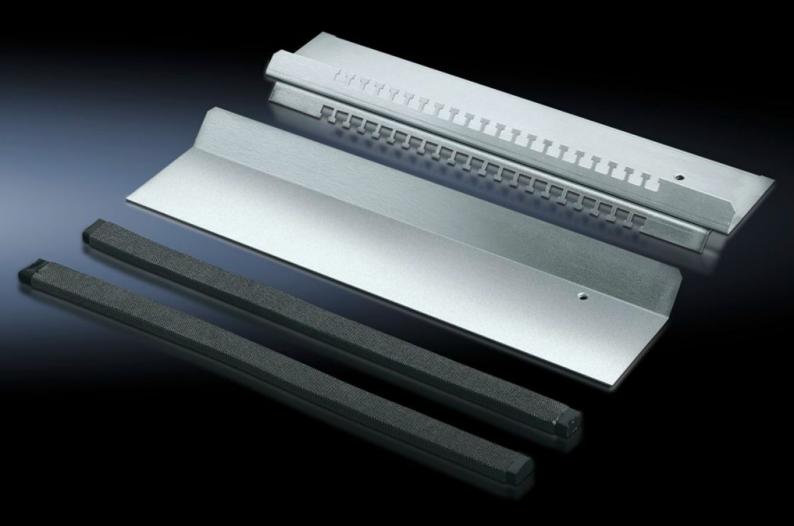

## TS 8800.660 - EMC gland plate

For shielded cables with a maximum diameter of 20 mm in conjunction with standard gland plates.

## **Features**

| Model No.             | TS 8800.660                                                                                                                                                                                                                                                            |
|-----------------------|------------------------------------------------------------------------------------------------------------------------------------------------------------------------------------------------------------------------------------------------------------------------|
| Product description   | For shielded cables with a maximum diameter of 20 mm. Combined EMC contacting and cable fastening provide low-resistance contact between the cable shield and gland plate. For all 400, 500, 600 and 800 mm deep enclosures in conjunction with standard gland plates. |
| Material              | Sheet steel                                                                                                                                                                                                                                                            |
| Surface finish        | Zinc-plated                                                                                                                                                                                                                                                            |
| Supply includes       | Cable clamp strip with hammer-head punching<br>1 sliding gland plate<br>2 EMC seals                                                                                                                                                                                    |
| To fit                | Enclosure type: TS<br>Width: = 600 mm                                                                                                                                                                                                                                  |
| Note                  | Standard-compliant IP protection category not supported                                                                                                                                                                                                                |
| Packs of              | 1 pc(s).                                                                                                                                                                                                                                                               |
| Net weight            | 1.7                                                                                                                                                                                                                                                                    |
| Gross weight          | 1.8                                                                                                                                                                                                                                                                    |
| Customs tariff number | 73269098                                                                                                                                                                                                                                                               |
| EAN                   | 4028177214880                                                                                                                                                                                                                                                          |
| ETIM 9                | EC002620                                                                                                                                                                                                                                                               |
| ECLASS 8.0            | 27189261                                                                                                                                                                                                                                                               |
|                       |                                                                                                                                                                                                                                                                        |