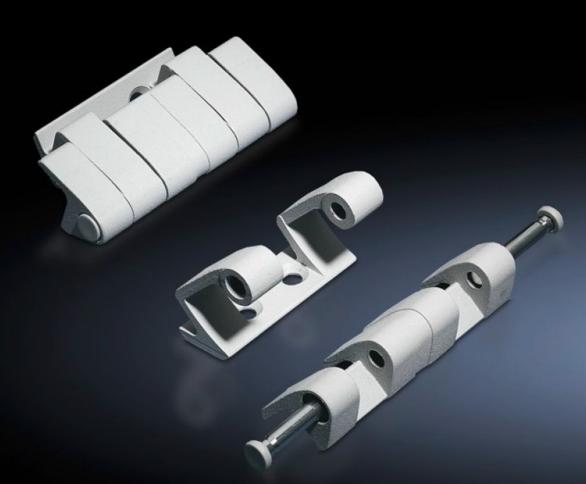

## SZ 8800.710 - 180° hinge

To extend the door opening angle to 180°

## Features

| Model No.                 | SZ 8800.710                                                                                                                         |
|---------------------------|-------------------------------------------------------------------------------------------------------------------------------------|
| Material                  | Precision casting/die-cast zinc                                                                                                     |
| Colour                    | RAL 7035                                                                                                                            |
| Supply includes           | Assembly parts                                                                                                                      |
| Door opening angle        | 180°                                                                                                                                |
| Note                      | The protection category of the enclosure may be reduced.<br>The doors must be hinged on the same side when enclosures are<br>bayed. |
| Suitable for door variant | Doors with high dynamic loads, door installations up to 900 N                                                                       |
| To fit enclosure type     | TS<br>VX SE                                                                                                                         |
| Packs of                  | 4 pc(s).                                                                                                                            |
| Net weight                | 0.92                                                                                                                                |
| Gross weight              | 0.977                                                                                                                               |
| Customs tariff number     | 83021000                                                                                                                            |
| EAN                       | 4028177595064                                                                                                                       |
| ETIM 9                    | EC001167                                                                                                                            |
| ECLASS 8.0                | 27409219                                                                                                                            |
|                           |                                                                                                                                     |