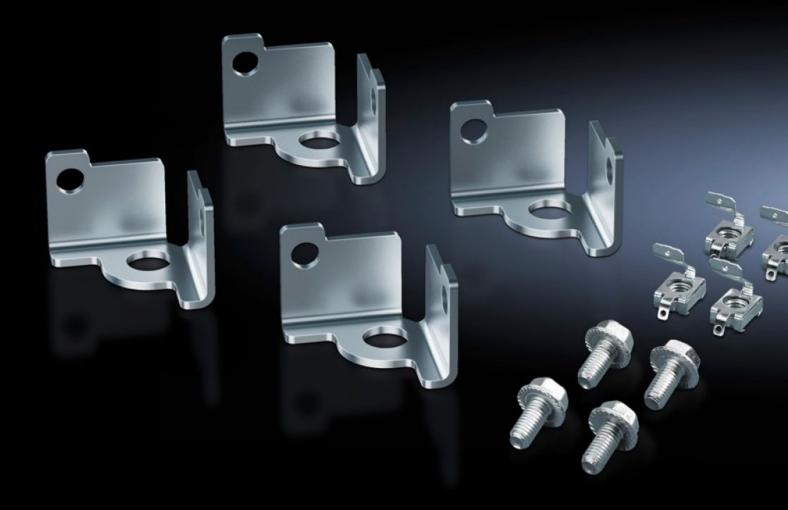

## TS 8800.830 - Reinforcement bracket for TS, TP universal console

For use as an additional stabiliser to the clamping straps when populated enclosures are screw-fastened via the base tray to the base/plinth or pallet for transportation purposes.

## **Features**

| Model No.             | TS 8800.830                                                                                                                                                                         |
|-----------------------|-------------------------------------------------------------------------------------------------------------------------------------------------------------------------------------|
| Product description   | For use as an additional stabiliser to the clamping straps when populated enclosures are screw-fastened via the base tray to the base/plinth or pallet for transportation purposes. |
| Material              | Sheet steel                                                                                                                                                                         |
| Surface finish        | Zinc-plated                                                                                                                                                                         |
| Supply includes       | Assembly parts                                                                                                                                                                      |
| To fit                | Enclosure type: TS TP universal console                                                                                                                                             |
| Packs of              | 4 pc(s).                                                                                                                                                                            |
| Net weight            | 0.452                                                                                                                                                                               |
| Gross weight          | 0.551                                                                                                                                                                               |
| Customs tariff number | 73182900                                                                                                                                                                            |
| EAN                   | 4028177389342                                                                                                                                                                       |
| ETIM 9                | EC002625                                                                                                                                                                            |
| ECLASS 8.0            | 27189234                                                                                                                                                                            |