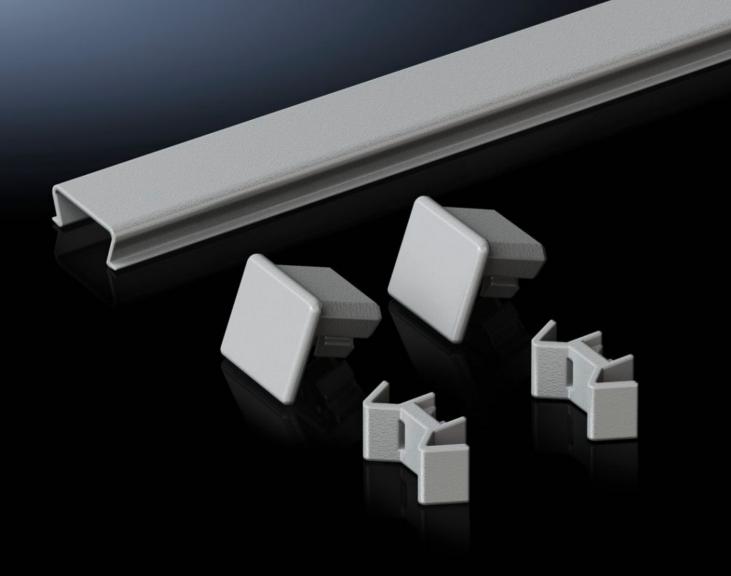

## TS 8800.892 - Baying cover, top for VX, VX IT, TS, TS IT

A cover with two end caps may additionally be clipped over the seal between the two enclosures. This prevents dirt and liquid from accumulating on the baying seal.

## Features

| Model No.             | TS 8800.892                                                                                                                                                         |
|-----------------------|---------------------------------------------------------------------------------------------------------------------------------------------------------------------|
| Product description   | A cover with two end caps may additionally be clipped over the seal between the two enclosures. This prevents dirt and liquid from accumulating on the baying seal. |
| Material              | Sheet steel                                                                                                                                                         |
| Supply includes       | Assembly parts                                                                                                                                                      |
| Assembly instruction  | May also be fitted in the width with enclosure suites bayed back-to-<br>back.<br>May also be used in conjunction with dust guard trim.                              |
|                       | Easily cut to length for other sizes                                                                                                                                |
| To fit                | Enclosure type: VX<br>VX IT<br>TS<br>TS IT                                                                                                                          |
|                       | Depth: = 1,000 mm                                                                                                                                                   |
| Packs of              | 1 pc(s).                                                                                                                                                            |
| Net weight            | 0.52                                                                                                                                                                |
| Gross weight          | 0.68                                                                                                                                                                |
| Customs tariff number | 94039910                                                                                                                                                            |
| EAN                   | 4028177482616                                                                                                                                                       |
| ETIM 9                | EC002622                                                                                                                                                            |
| ECLASS 8.0            | 27189263                                                                                                                                                            |
|                       |                                                                                                                                                                     |