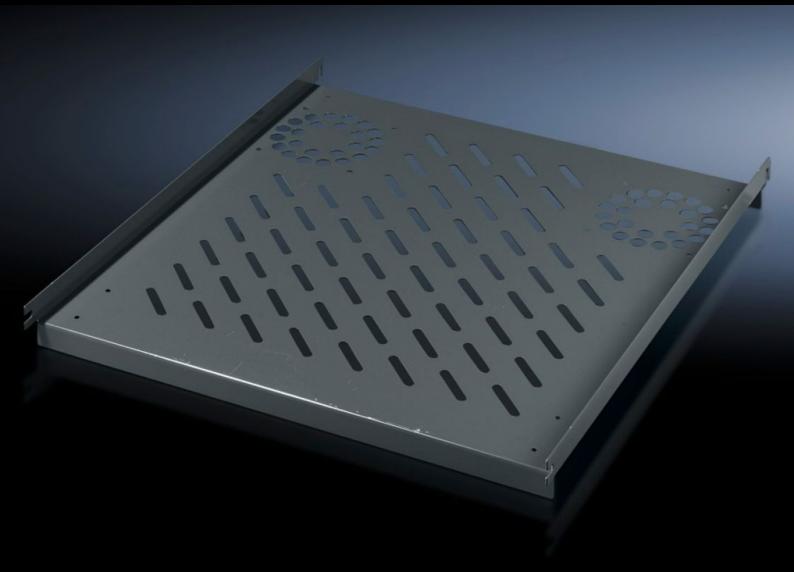

# PC 8800.910 - Component shelf, static installation for TS, VX SE, PC, IW, prepared for fan expansion kit

For direct mounting on the vertical enclosure section. Simply locate into 4 pre-fitted screws and secure.

#### **Features**

| Model No.                     | PC 8800.910                                                                                                    |
|-------------------------------|----------------------------------------------------------------------------------------------------------------|
| Product description           | Simply locate into 4 pre-fitted screws and secure.                                                             |
| Material                      | Sheet steel                                                                                                    |
| Colour                        | RAL 7015                                                                                                       |
| Supply includes               | Assembly parts                                                                                                 |
| Installation options          | On the vertical TS, VX SE enclosure section                                                                    |
| Load capacity                 | 40 kg surface load, static                                                                                     |
| Note                          | For enclosures without mounting plate                                                                          |
| Support area                  | Width: 507 mm                                                                                                  |
|                               | Depth: 750 mm                                                                                                  |
| To fit                        | Enclosure type: TS                                                                                             |
|                               | VX SE                                                                                                          |
|                               | PC                                                                                                             |
|                               | IW                                                                                                             |
|                               | Width: = 600 mm                                                                                                |
|                               | Depth: = 800 mm                                                                                                |
| Packs of                      | 1 pc(s).                                                                                                       |
| Net weight                    | 5.24                                                                                                           |
| Gross weight                  | 5.516                                                                                                          |
| PCF per pack (cradle-to-gate) | 22.9 kg CO2 eq (Cat B)                                                                                         |
| Note on PCF category          | Category B: PCF value (cradle-to-gate) based on the product weight, approximately calculated and self-declared |
| Customs tariff number         | 94039910                                                                                                       |
|                               |                                                                                                                |