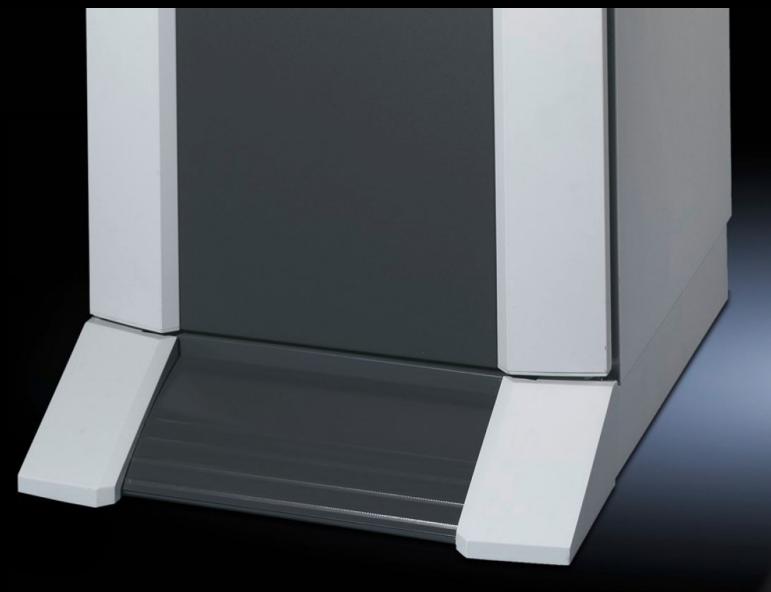

## PC 8800.920 Base/plinth, stationary

State: 3/08/2025 (Source: rittal.com/ie-en)

## PC 8800.920 - Base/plinth, stationary for PC, IW

Design-coordinated with the enclosures, height 100 mm, with front projection.

## **Features**

| Model No.                     | PC 8800.920                                                                                                   |
|-------------------------------|---------------------------------------------------------------------------------------------------------------|
| Product description           | Design-coordinated with the enclosures, with front projection.                                                |
| Material                      | Sheet steel, 2.0 mm                                                                                           |
| Colour                        | RAL 7035<br>Design component, front: RAL 7015                                                                 |
| Supply includes               | 1 design component, front<br>1 base/plinth component, rear<br>2 base/plinth trim panels, side                 |
| Dimensions                    | Height: 100 mm                                                                                                |
| To fit                        | Enclosure type: PC<br>IW<br>Width: = 600 mm<br>Depth: = 600 mm                                                |
| Suitable for depth            | 600 mm                                                                                                        |
| Packs of                      | 1 pc(s).                                                                                                      |
| Net weight                    | 11.92                                                                                                         |
| Gross weight                  | 13.02                                                                                                         |
| PCF per pack (cradle-to-gate) | 49.5 kg CO2 eq (Cat B)                                                                                        |
| Note on PCF category          | Category B: PCF value (cradle-to-gate) based on the product weight approximately calculated and self-declared |
| Customs tariff number         | 94039910                                                                                                      |
| EAN                           | 4028177266926                                                                                                 |
| ETIM 9                        | EC000721                                                                                                      |
| ECLASS 8.0                    | 27182003                                                                                                      |
|                               |                                                                                                               |