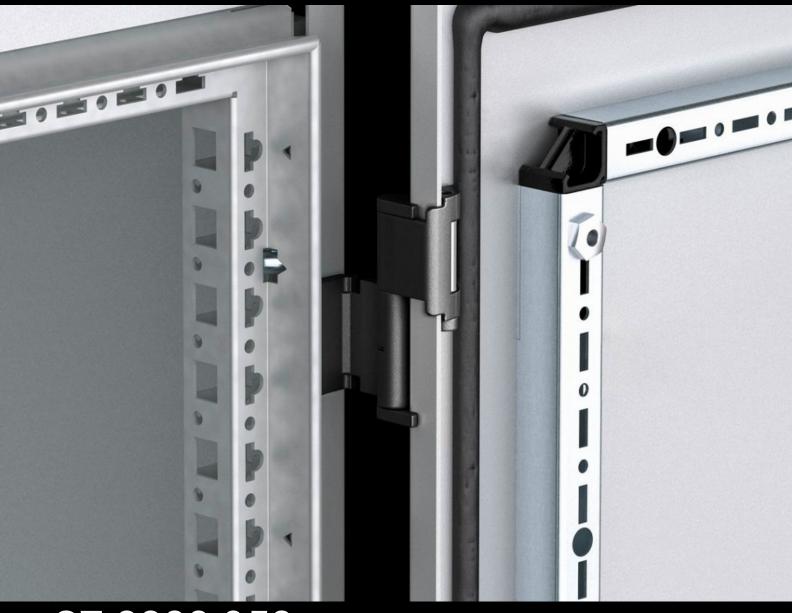

## SZ 8800.950 - 180° hinge

To extend the door opening angle to  $180^{\circ}$ 

## **Features**

| Model No.                 | SZ 8800.950                                                                                                                    |
|---------------------------|--------------------------------------------------------------------------------------------------------------------------------|
| Material                  | Die-cast zinc                                                                                                                  |
| Colour                    | RAL 9005                                                                                                                       |
| Supply includes           | Assembly parts                                                                                                                 |
| Door opening angle        | 180°                                                                                                                           |
| Note                      | The protection category of the enclosure may be reduced.  The doors must be hinged on the same side when enclosures are bayed. |
| Suitable for door variant | Sheet steel door                                                                                                               |
| To fit enclosure type     | TS<br>VX SE                                                                                                                    |
| Packs of                  | 4 pc(s).                                                                                                                       |
| Net weight                | 0.8                                                                                                                            |
| Gross weight              | 0.914                                                                                                                          |
| Customs tariff number     | 83021000                                                                                                                       |
| EAN                       | 4028177545113                                                                                                                  |
| ETIM 9                    | EC001167                                                                                                                       |
| ECLASS 8.0                | 27409219                                                                                                                       |