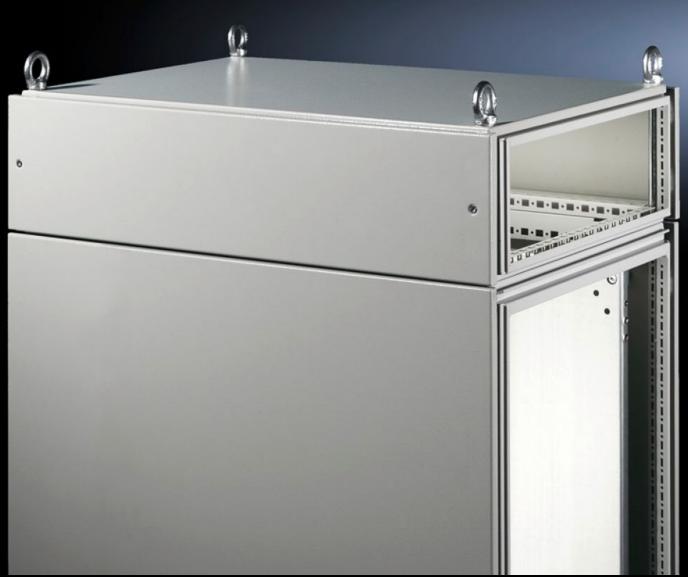

## TS 8801.735 - Top-mounting module for TS

As a cable chamber for cable infeed from above or for power distribution with busbar systems across bayed enclosures.

#### **Features**

| As a cable chamber for cable infeed from above or for power distribution with busbar systems across bayed enclosures. The TS cover plate supplied as standard is used to finish off at the top. |
|-------------------------------------------------------------------------------------------------------------------------------------------------------------------------------------------------|
| Sheet steel, 1.5 mm                                                                                                                                                                             |
| Spray-finished, textured paint                                                                                                                                                                  |
| Similar to RAL 7035                                                                                                                                                                             |
| Frame module 2 trim panels front/rear 8 retainers with automatic potential equalisation 4 tapped rods with eyebolts                                                                             |
| The top baying cover cannot be fitted                                                                                                                                                           |
| Height: 200 mm                                                                                                                                                                                  |
| IP 55                                                                                                                                                                                           |
| Enclosure type: TS<br>Width: = 600 mm<br>Depth: = 600 mm                                                                                                                                        |
| 1 pc(s).                                                                                                                                                                                        |
| 11.061                                                                                                                                                                                          |
|                                                                                                                                                                                                 |