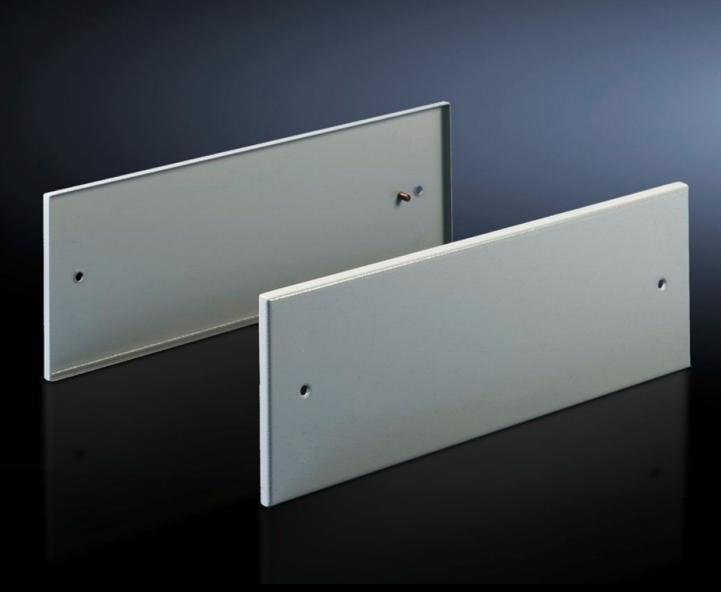

## TS 8801.775 - Side panel for top-mounting module TS

To finish off the side of a top mounting module or bayed suite.

## **Features**

| Model No.             | TS 8801.775                                                     |
|-----------------------|-----------------------------------------------------------------|
| Product description   | To finish off the side of a top mounting module or bayed suite. |
| Material              | Sheet steel, 1.5 mm                                             |
| Surface finish        | Spray-finished, textured paint                                  |
| Colour                | RAL 7035                                                        |
| Supply includes       | Assembly parts                                                  |
| Dimensions            | Height: 200 mm                                                  |
| Packs of              | 2 pc(s).                                                        |
| Net weight            | 3                                                               |
| Gross weight          | 3.428                                                           |
| Customs tariff number | 94039910                                                        |
| EAN                   | 4028177250512                                                   |
| ETIM 9                | EC002524                                                        |
| ECLASS 8.0            | 27182101                                                        |