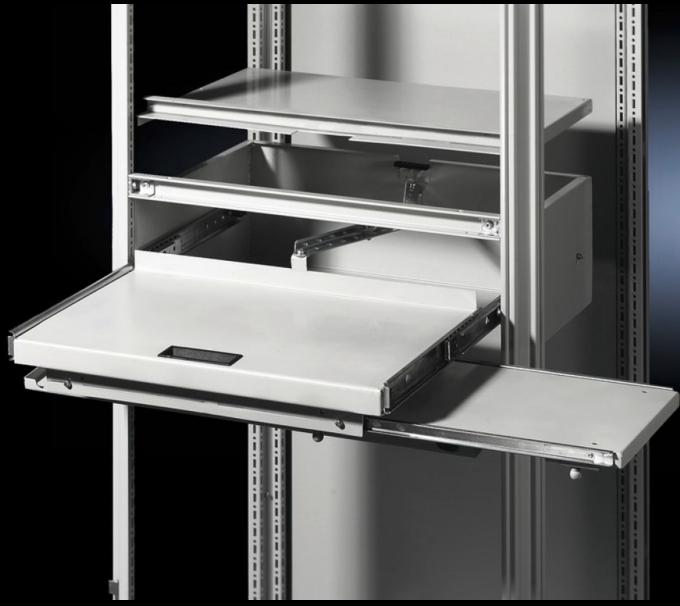

## TS 8801.915 - Drawer for TS

For mouse and keyboard with a maximum width of 500/700 mm. A high level of protection is retained, even with the flap open.

## **Features**

| Model No.             | TS 8801.915                                                                                                                      |
|-----------------------|----------------------------------------------------------------------------------------------------------------------------------|
| Product description   | For mouse and keyboard with a maximum width of 500/700 mm. A high level of protection is retained, even with the flap open.      |
| Material              | Sheet steel                                                                                                                      |
| Colour                | RAL 7035                                                                                                                         |
| Supply includes       | Drawer Flap Cross member Assembly parts                                                                                          |
| Assembly instruction  | Standard double-bit lock insert may be exchanged for 27 mm lock inserts, type A or plastic handles, type B or T handles, type B. |
| Dimensions            | Width: 800 mm<br>Height: 200 mm                                                                                                  |
| Packs of              | 1 pc(s).                                                                                                                         |
| Net weight            | 20.629                                                                                                                           |
| Gross weight          | 21.715                                                                                                                           |
| Customs tariff number | 94039910                                                                                                                         |
| EAN                   | 4028177258907                                                                                                                    |
| ETIM 9                | EC002620                                                                                                                         |
| ECLASS 8.0            | 27189261                                                                                                                         |